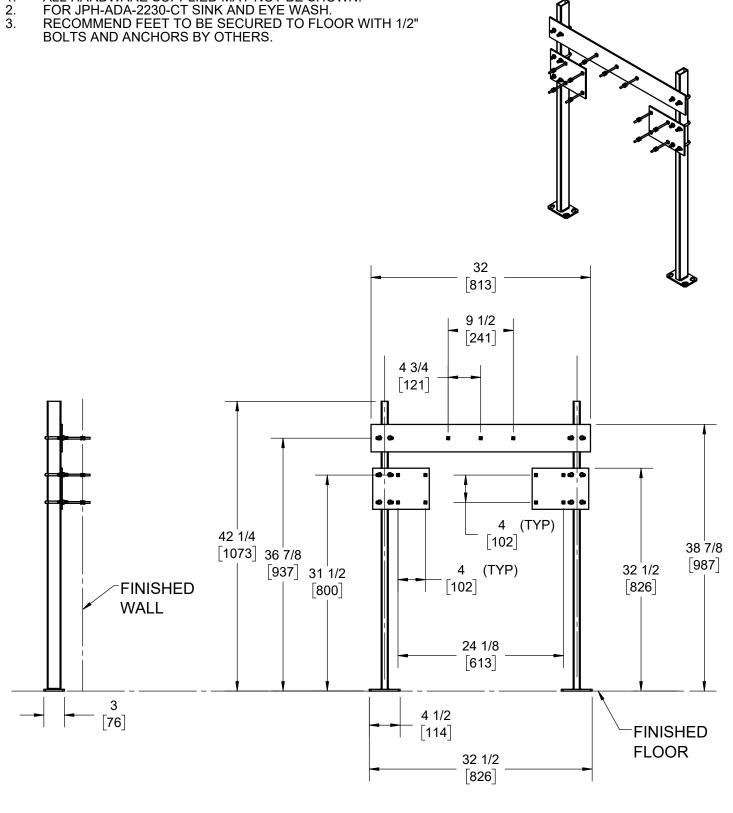

## SPECIFICATION:

JOSAM 17560 SERIES FLOOR MOUNTED SINGLE LAVATORY CARRIER WITH BEARING PLATES, ADJUSTABLE SUPPORTING RODS, STRUCTURAL UPRIGHTS AND WELDED FEET.

## LAVATORY CARRIER

FLOOR-MOUNT **BEARING PLATE** 

17560-M1778 **SERIES** 

## NOTES:

WARNING: Cancer and Reproductive Harm - www.P65Warnings.ca.gov

- ALL HARDWARE SUPPLIED MAY NOT BE SHOWN. 1.
- FOR JPH-ADA-2230-CT SINK AND EYE WASH.

DATE OF LAST CHANGE: 06/20/19

DIMENSIONS ARE SUBJECT TO MANUFACTURERS TOLERANCES AND CHANGE WITHOUT NOTICE. WE CAN ASSUME NO RESPONSIBILITY FOR USE OF SUPERSEDED OR VOID DATA.