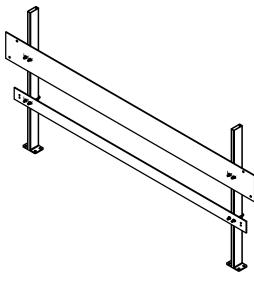

## SPECIFICATION:

JOSAM 17560-M1797 SERIES FLOOR MOUNTED HEAVY DUTY CARRIER WITH HANGER PLATE, BEARING PLATE, ADJUSTABLE SUPPORTING RODS, HARDWARE, AND STRUCTURAL UPRIGHTS.

FIXTURE CARRIER SPECIAL

SERIES 17560-M1797

FOR BRADLEY LVQD3 SINK.

JOSAM RECOMMENDS - FEET BE SECURED TO FLOOR WITH 1/2" BOLTS AND ANCHORS BY OTHERS

DATE OF LAST CHANGE: 2/12/2021

WARNING: Cancer and Reproductive Harm - www.P65Warnings.ca.gov

DIMENSIONS ARE SUBJECT TO MANUFACTURERS TOLERANCES AND CHANGE WITHOUT NOTICE. WE CAN ASSUME NO RESPONSIBILITY FOR USE OF SUPERSEDED OR VOID DATA. (JOSAM) MICHIGAN CITY, INDIANA