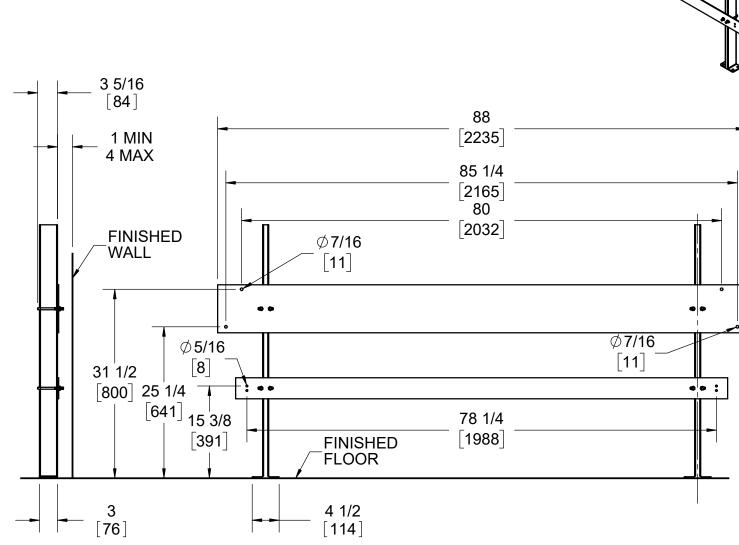

## SPECIFICATION:

JOSAM 17560-M1797 SERIES FLOOR MOUNTED HEAVY DUTY CARRIER WITH HANGER PLATE, BEARING PLATE, ADJUSTABLE SUPPORTING RODS, HARDWARE, AND STRUCTURAL UPRIGHTS.

FIXTURE CARRIER SPECIAL

SERIES 17560-M1797

FOR BRADLEY LVQD3 SINK.

JOSAM RECOMMENDS - FEET BE SECURED TO FLOOR WITH 1/2" BOLTS AND ANCHORS BY OTHERS

DATE OF LAST CHANGE: 2/12/2021

WARNING: Cancer and Reproductive Harm - www.P65Warnings.ca.gov

DIMENSIONS ARE SUBJECT TO MANUFACTURERS TOLERANCES AND CHANGE WITHOUT NOTICE. WE CAN ASSUME NO RESPONSIBILITY FOR USE OF SUPERSEDED OR VOID DATA. (JOSAM) MICHIGAN CITY, INDIANA