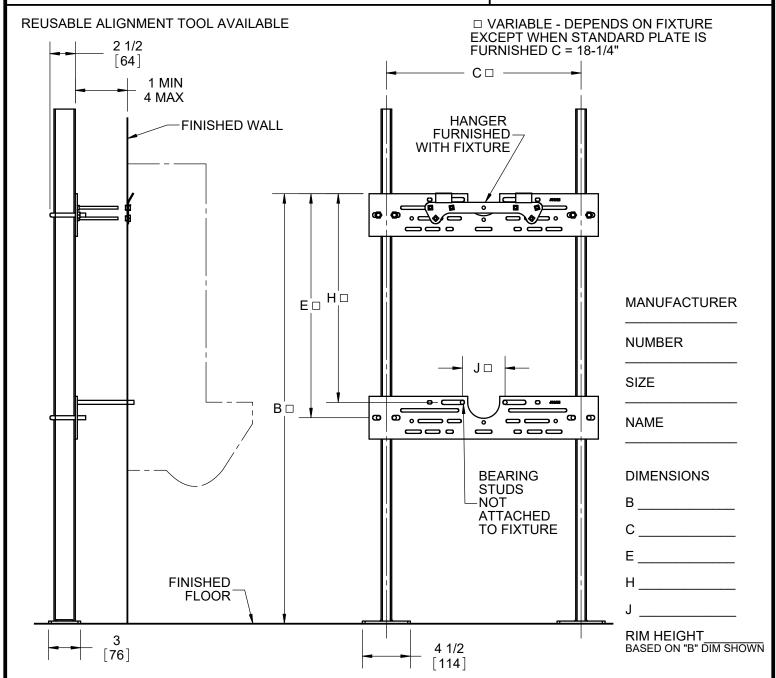

JOSAM 17560-UR SERIES FLOOR-MOUNTED, SINGLE URINAL CARRIER WITH HANGER & BEARING PLATE, ADJUSTABLE SUPPORTING RODS, STRUCTURAL UPRIGHTS, WELDED FEET AND CHROME PLATED TRIM.

URINAL CARRIER
FLOOR-MOUNT BEARING PLATE

**SERIES** 

17560-UR

RECOMMEND ALL FEET BE SECURED TO FLOOR WITH 1/2" BOLTS AND ANCHORS BY OTHERS.

| X | -UR | URINAL CARRIER                                        |
|---|-----|-------------------------------------------------------|
|   | -10 | HARDWARE FOR WALLS OVER 4",<br>SPECIFY WALL THICKNESS |