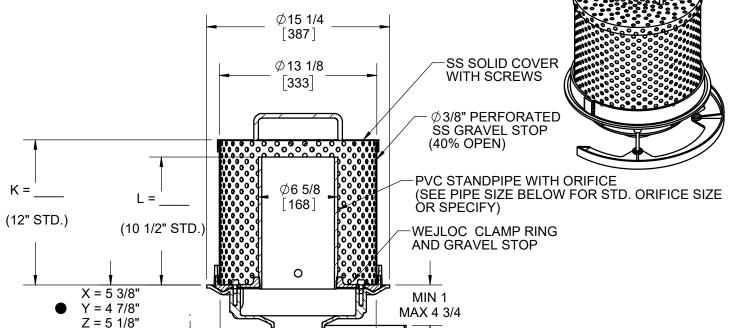

Ø13 1/4 [337] MIN. DECK OPENING

Ø18

[457]

|        |                                                | -AE    | THREADED LEVELEZE ADJ. EXT.                              |
|--------|------------------------------------------------|--------|----------------------------------------------------------|
| 2"     | PIPE SIZE (ORIFICE = $\phi$ 5/8")              | -AER   | ADJ. EXT. USING THREADED RODS                            |
| 3"     | PIPE SIZE (ORIFICE = $\phi$ 5/8")              | -PC    | PERFORATED COVER                                         |
| 4"     | PIPE SIZE (ORIFICE = $\phi$ 5/8")              | -LO    | LESS ORIFICE IN STANDPIPE                                |
| 5"     | PIPE SIZE (ORIFICE = Ø1")                      | -1     | DECK CLAMP ASY.                                          |
| 6"     | PIPE SIZE (ORIFICE = Ø1")                      | -2     | DRAIN RECEIVER                                           |
| 8"     | PIPE SIZE (ORIFICE = Ø1")                      | -3     | DECK CLAMP ASY. AND DRAIN RECEIVER                       |
| 10"    | PIPE SIZE (NO-HUB ONLY) (ORIFICE = Ø1")        | -3C    | DRAIN RECEIVER AND DRAIN RECEIVER CLIPS                  |
|        |                                                | -4     | SECONDARY FLASHING CLAMP ( -AE ONLY )                    |
| -X     | INSIDE CAULK OUTLET                            | -6     | EXTRA WIDE FLANGE DRAIN BODY ( -X OUTLET ONLY )          |
| -Y     | HUB OUTLET W/GASKET ( 2", 3" & 4" SIZES ONLY ) | -10    | FIXED EXT. COLLAR, CAST IRON ( SPECIFY HT. OR 4" STD)    |
| -Z     | NO-HUB SPIGOT OUTLET                           | -10-20 | FIXED EXT. COLLAR, GALV. ( SPECIFY HT. OR 4" STD.)       |
| -Т     | THREADED OUTLET                                | -17*   | 2" HIGH SOLID CLAMPING COLLAR - *STANDPIPE NOT AVALIBLE* |
| -22    | CAST IRON DOME                                 | -20    | GALV. CAST IRON PARTS                                    |
| -22-21 | GALV. CAST IRON DOME ONLY                      | -66    | NO-HUB SIDE OUTLET ( 2" THRU 6" OUTLETS ONLY )           |

DATE OF LAST CHANGE: 03/09/20

T = 3 3/4"

DIMENSIONS ARE SUBJECT TO MANUFACTURERS TOLERANCES AND CHANGE WITHOUT NOTICE. WE CAN ASSUME NO RESPONSIBILITY FOR USE OF SUPERSEDED OR VOID DATA.

NOTES

DECK CLAMP (-1)

CUSTOM ORIFICE SIZE =  $\phi$  "