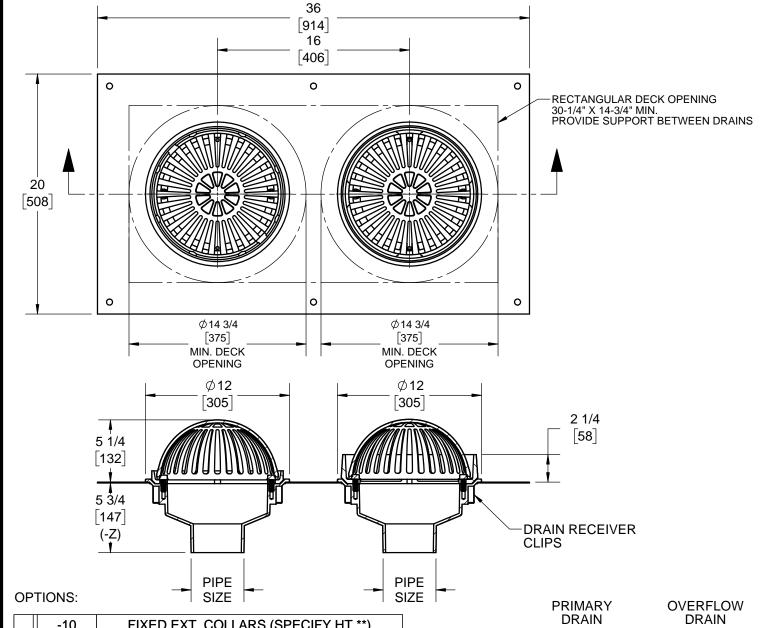

## SPECIFICATION:

JOSAM 22200 SERIES COATED CAST IRON 12" DIAMETER COMBINATION ROOF DRAIN AND OVERFLOW DRAIN, ONE WEJLOC NON-PUNCTURING CLAMP RING WITH INTEGRAL GRAVEL STOPAND CAST IRON DOME, ONE NON-PUNCTURING CLAMP RING WITH SOLID WATER GUARD AND CAST IRON DOME.

## **ROOF DRAIN**

COMBINATION DRAIN/OVERFLOW

SERIES

22200

| -10   | FIXED EXT. COLLARS (SPECIFY HT.**)      |
|-------|-----------------------------------------|
| -19   | CLAMP COLLAR WITH PERF. SS GRAVEL GUARD |
| -20   | GALVANIZED CAST IRON PARTS              |
| -23   | ROUGH BRONZE DOMES                      |
| -33   | STAINLESS STEEL MESH-COVERED DOMES      |
| -VP   | VANDAL-PROOF DOMES                      |
| -IRMA | PERFORATED STAILESS STEEL EXTENSIONS    |
| -T*   | THREADED OUTLET                         |
| -X*   | INSIDE CAULK OUTLET                     |
| -Z    | NO-HUB SPIGOT OUTLET                    |
| -RCSD | DOUBLE RECESSED DRAIN RECEIVER          |

\*BODY HEIGHT VARIES BY OUTLET SIZE - SEE 22010 FOR DIMENSIONS

\*\*-10 EXTENSIONS 1" STANDARD

DATE OF LAST CHANGE: 2/10/2020

DIMENSIONS ARE SUBJECT TO MANUFACTURERS TOLERANCES AND CHANGE WITHOUT NOTICE. WE CAN ASSUME NO RESPONSIBILITY FOR USE OF SUPERSEDED OR VOID DATA.