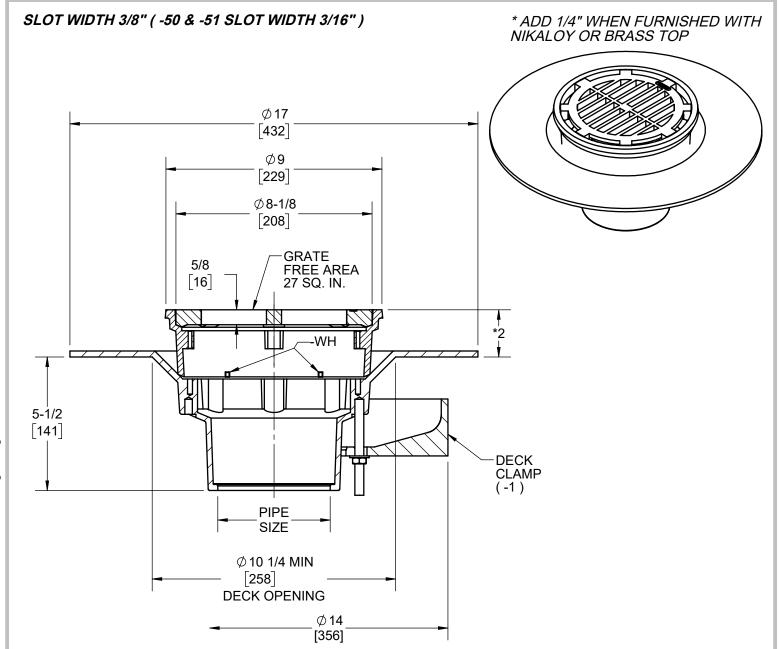

JOSAM SERIES 24040 COATED CAST IRON SUPER-FLO® ROOF DRAIN, ROUND MEDIUM-DUTY ANTI-TILTING GRATE WITH PERIMETER DRAINAGE SLOTS, EXTENSION, MEDIUM SUMP WITH WIDE DECK FLANGE AND BOTTOM INSIDE CAULK OUTLET CONNECTION.

## **ROOF DRAIN COMPOSITION DECK**

**SERIES** 

24040

| 2"     | PIPE SIZE                   |   | -36 | DUCTILE IRON GRATE (CAST IRON TOP ONLY) (EXTRA HEAVY DUTY) |
|--------|-----------------------------|---|-----|------------------------------------------------------------|
| 3"     | PIPE SIZE                   |   | -38 | LESS GRATE                                                 |
| 4"     | PIPE SIZE                   |   | -50 | SATIN FINISH NIKALOY TOP                                   |
| -1     | DECK CLAMP ASSEMBLY         |   | -51 | SATIN FINISH BRONZE TOP                                    |
|        |                             |   | -HP | HEEL PROOF GRATE, CI, 5/16" SLOT WIDTH, 25 SQ IN FREE AREA |
| -20    | GALVANIZED CAST IRON PARTS  |   | -VP | SECURED GRATE                                              |
| -29    | SEDIMENT BUCKET, CAST IRON  |   | -WH | WEEP HOLES                                                 |
| -29-20 | SEDIMENT BUCKET, GALVANIZED |   |     |                                                            |
| -31    | CHAIN ANCHORED GRATE        | X | -X  | INSIDE CAULK OUTLET                                        |