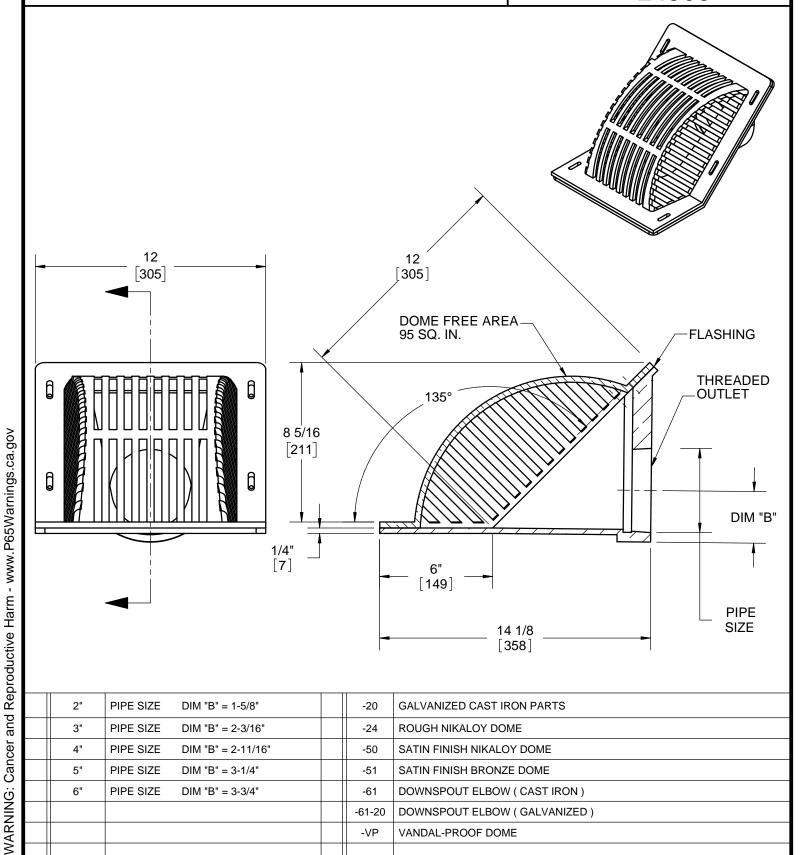

## **SPECIFICATION:**

JOSAM 24900 SERIES COATED CAST IRON PARAPET TYPE ROOF DRAIN, SECURED BRONZE DOME WITH INTEGRAL FLASHING CLAMP, FLASHING FLANGE AND SIDE OUTLET THREADED CONNECTION.

**ROOF DRAIN** ANGLE PARAPET TYPE

**SERIES** 

24900

DATE OF LAST CHANGE: 6/28/18

PIPE SIZE

PIPE SIZE

DIM "B" = 3-1/4"

DIM "B" = 3-3/4"

5"

6"

DIMENSIONS ARE SUBJECT TO MANUFACTURERS TOLERANCES AND CHANGE WITHOUT NOTICE. WE CAN ASSUME NO RESPONSIBILITY FOR USE OF SUPERSEDED OR VOID DATA.

MICHIGAN CITY

SATIN FINISH BRONZE DOME

VANDAL-PROOF DOME

DOWNSPOUT ELBOW ( CAST IRON )

DOWNSPOUT ELBOW ( GALVANIZED )

-51

-61

-61-20

-VP

**NOTES**