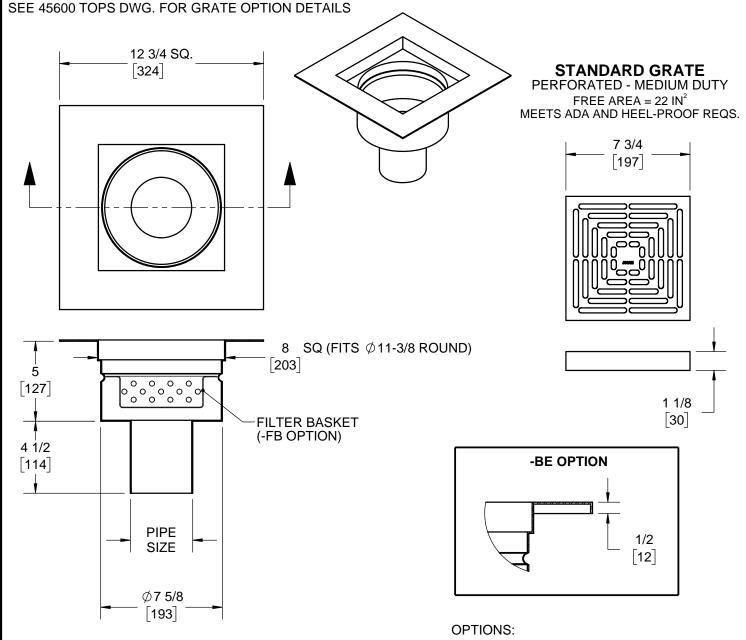

JOSAM SERIES 45630 FABRICATED STAINLESS STEEL (TYPE 304) LINER TO FIT DRAINS OR SINKS WITH 12" TOPS AND 6" SUMP DEPTHS, WITH CLOSE-FIT BOTTOM OUTLET AND PERFORATED SS GRATE.

SS DRAIN/SINK

LINER FOR 12" TOP x 6" DEEP SIZES

**SERIES** 

45630

OUTLET O.D. DESIGNED TO FIT CLOSELY WITH I.D. OF NO-HUB CAST IRON PIPE

|  | PIPE<br>SIZE | OUTLET<br>O.D. |
|--|--------------|----------------|
|  | 2"           | 1.87 [47.5]    |
|  | 3"           | 2.87 [72.9]    |
|  | 4"           | 3.85 [97.8]    |

| -FB  | FILTER BASKET (41500-FB)   |
|------|----------------------------|
| -SB  | SEDIMENT BUCKET (41500-SB) |
| -NG  | NO GRATE                   |
| -HG  | PERFORATED HALF GRATE      |
| -3Q  | PERFORATED 3/4 GRATE       |
| -MG  | MESH, ANTI-SLIP GRATE      |
| -LG  | LADDER GRATE               |
| -SG  | PERIMETER SLOT GRATE       |
| -316 | TYPE 316L MATERIAL         |
| -BE  | BENT EDGE ON FLANGE        |
|      | ·                          |