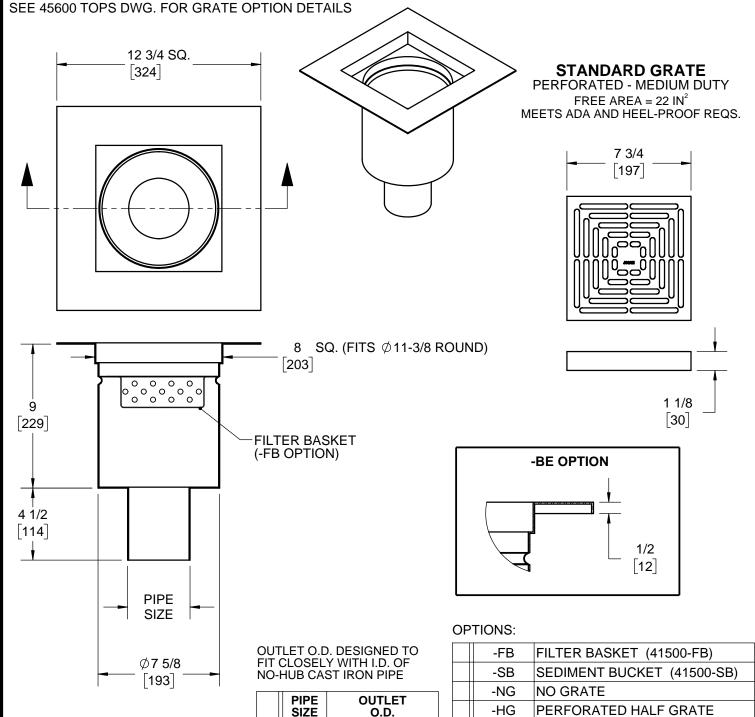

JOSAM SERIES 45650 FABRICATED STAINLESS STEEL (TYPE 304) LINER TO FIT DRAINS OR SINKS WITH 12" TOPS AND 10" SUMP DEPTHS, WITH CLOSE-FIT BOTTOM OUTLET AND PERFORATED SS GRATE.

SS DRAIN/SINK

LINER FOR 12" TOP x 10" DEEP SIZES

**SERIES** 

45650

| 1 1 |       | l .         |
|-----|-------|-------------|
|     | 3"    | 2.87 [72.9] |
|     | 4"    | 3.85 [97.8] |
|     | SPEC. | in / mm     |
|     |       |             |

2"

| -FB  | FILTER BASKET (41500-FB)   |
|------|----------------------------|
| -SB  | SEDIMENT BUCKET (41500-SB) |
| -NG  | NO GRATE                   |
| -HG  | PERFORATED HALF GRATE      |
| -3Q  | PERFORATED 3/4 GRATE       |
| -MG  | MESH, ANTI-SLIP GRATE      |
| -LG  | LADDER GRATE               |
| -SG  | PERIMETER SLOT GRATE       |
| -316 | TYPE 316L MATERIAL         |
| -BE  | BENT EDGE ON FLANGE        |