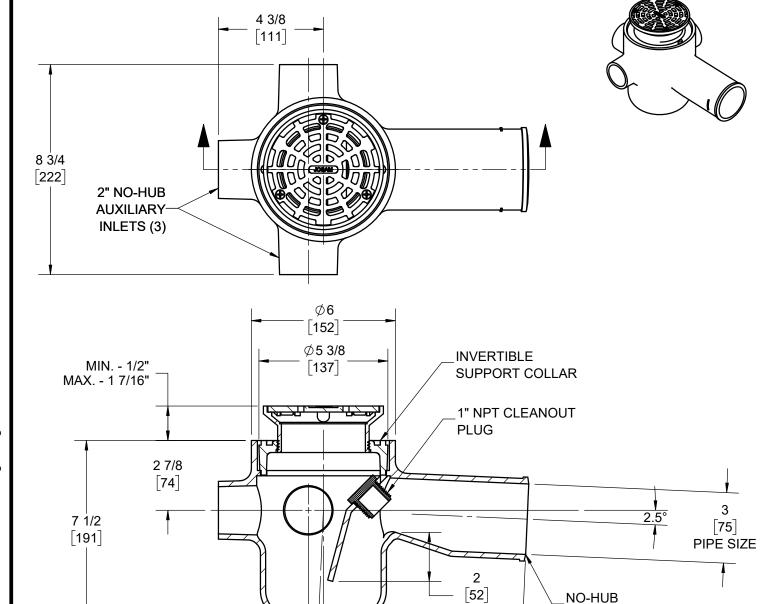

JOSAM 500200T-A SERIES FLOOR DRAIN BODY ASSEMBLY COATED CAST IRON COMBINED FLOOR DRAIN AND INTEGRAL TRAP SEAL WITH (3) 2" AUXILIARY INLETS, INVERTIBLE SUPPORT COLLAR THREADED AND JOSAM A SERIES ADJUSTABLE STRAINER, INTEGRAL CLEANOUT AND SIDE OUTLET 3" NO-HUB CONNECTION.

5/8 [16] FLOOR DRAINS INTEGRAL TRAP

SERIES

500200T-A

| TYPE       |
|------------|
| 500200T-5A |
| 500200T-6A |
| 500200T-7A |
| 500200T-8A |

| -2  | SATIN FINISH BRONZE TOP            |
|-----|------------------------------------|
| -80 | PERFORATED STAINLESS STEEL BASKET  |
| -CP | CHROME PLATED                      |
| -J  | BACKWATER VALVE                    |
| -VP | SECURED GRATE, VANDAL-PROOF SCREWS |