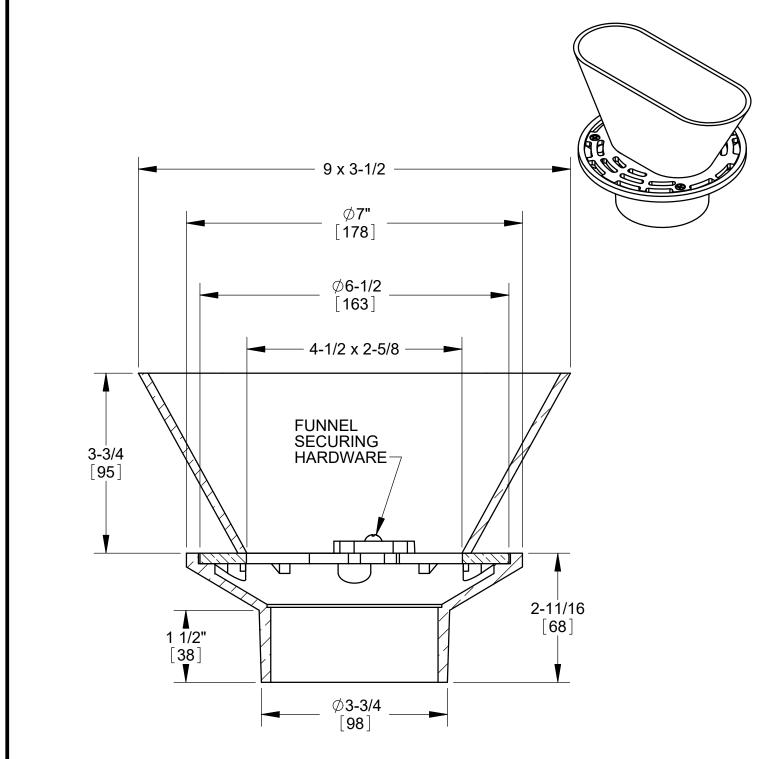

## **SPECIFICATION:**

JOSAM SERIES "E3" ADJUSTABLE SATIN FINISH NIKALOY ROUND SUPER-FLO  $\circledcirc$  STRAINER WITH SECURED OVAL FUNNEL, THREADED WITH JOSAM ADJUSTABLE STRAINER THREAD.

FLOOR DRAIN
ADJUSTABLE STRAINER

**SERIES** 

**E**3

| X | -7E3 | STRAINER                          |     |                                    |
|---|------|-----------------------------------|-----|------------------------------------|
|   |      |                                   | -TS | TRAP SEAL INSERT                   |
|   | -2   | BRONZE ADJUSTABLE STRAINER        | -J  | BACKWATER VALVE                    |
|   | -80  | PERFORATED STAINLESS STEEL BASKET | -VP | SECURED GRATE, VANDAL-PROOF SCREWS |