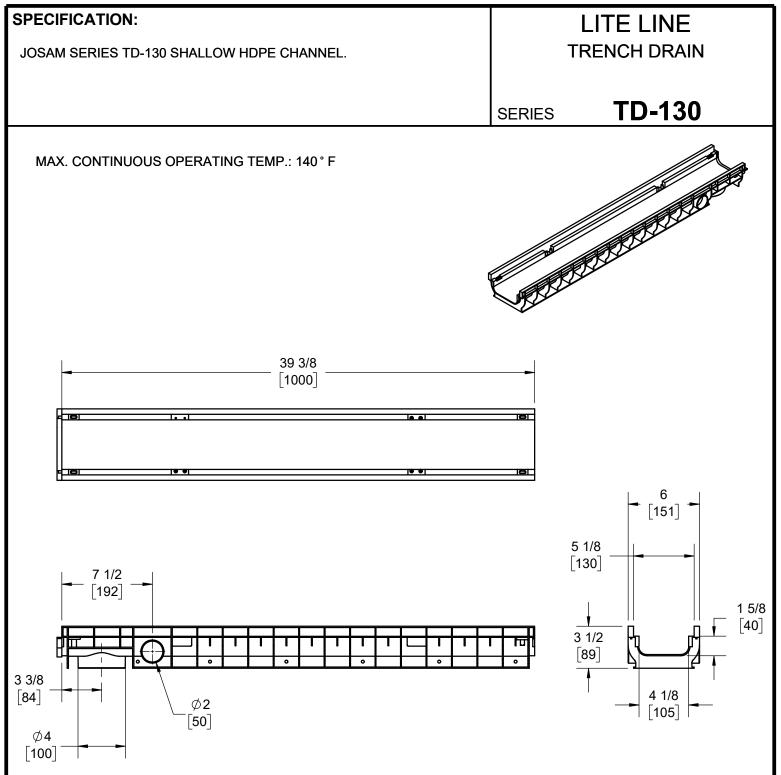

## SEE SEPARATE SUBMITTALS:

| TD-130-ABS  | CHANNEL WITH ABS PERFORATED GRATES AND LOCKS          |
|-------------|-------------------------------------------------------|
| TD-130-GALV | CHANNEL WITH GALVANIZED STEEL SLOTTED GRATE AND LOCKS |
| TD-130-SS   | CHANNEL WITH STAINLESS STEEL GRATE AND LOCKS          |
| TD-130-CI   | CHANNEL WITH CAST IRON GRATES AND LOCKS               |