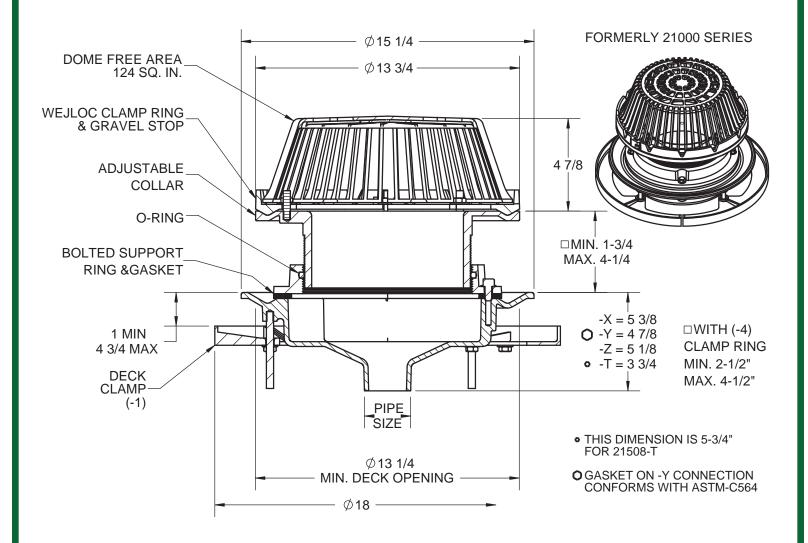

## 21500-OR Adjustable Roof Drain

## 21500-OR Adjustable Roof Drain

Dimensions are subject to manufacturer's tolerances and subject to change without notice.

Josam Company assumes no responsibility for the use of superseded or voided data.