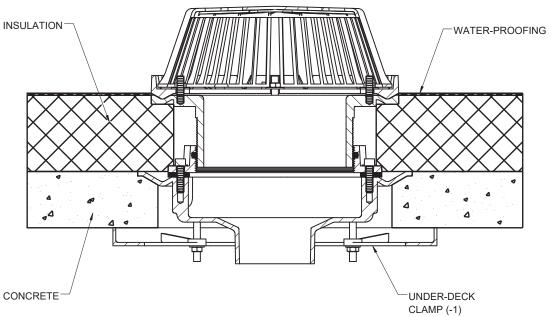

## 21500-OR Adjustable Roof Drain



## 21500-OR Typical Installation



## **Features & Benefits**

- Can be adjusted multiple times during installation without fear of leaks
- 0-ring seal outside of the water path
- 4-1/4" maximum height adjustment is largest offered in the industry
- Tested in accordance with ASME A112.6.4
- For further details please contact your local Josam Representative or visit www.JOSAM.com

Josam Company | p 800-36-JOSAM | f 800-627-0008 | www.JOSAM.com



## 21500-OR Adjustable Roof Drain



Dimensions are subject to manufacturer's tolerances and subject to change without notice.

Josam Company assumes no responsibility for the use of superseded or voided data.