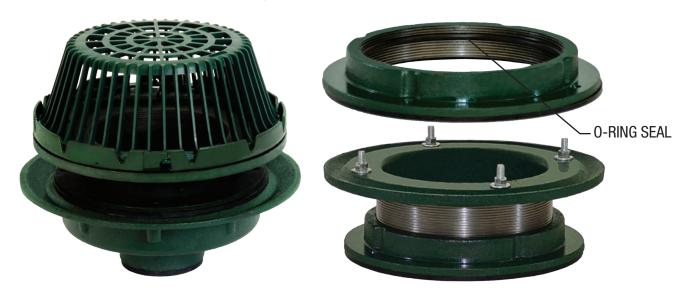

## 21500-OR Adjustable Roof Drain

## **Features & Benefits**

- Can be adjusted multiple times during installation without fear of leaks
- 0-ring seal outside of the water path
- 4-1/4" maximum height adjustment is largest offered in the industry
- Tested in accordance with ASME A112.6.4
- For further details please contact your local Josam Representative or visit www.JOSAM.com