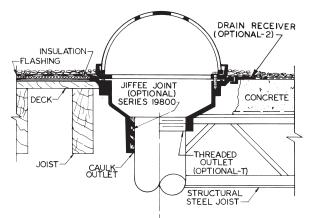

22010 Series medium sump Roof Drain shown installed in a structural steel joist roof system and a wood joist roof system.

RD8

21500 Series large sump Roof Drain with 26200 Series expansion joint shown installed in typical roof construction.