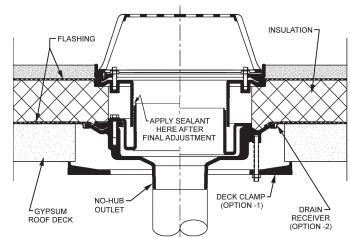

## **Typical Installations**

21500-AE Series large sump Roof Drain shown installed in a gypsum roof deck system.

21500-IRMA Series large sump Roof Drain shown installed in a typical insulated roof membrane system.