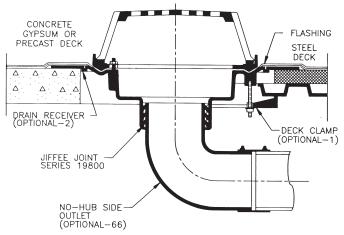

21500-66 Series Roof Drain shown installed in a precast concrete or steel roof deck.

22080 Series small sump Roof Drain shown installed in a precast hollow cell roof deck system and a precast solid concrete roof deck system.