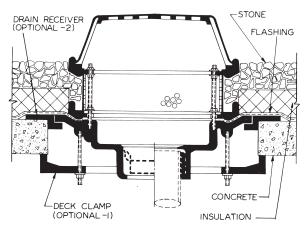

## **Typical Installations**

21500-AE Series large sump Roof Drain shown installed in a gypsum roof deck system.

21500-IRMA Series large sump Roof Drain shown installed in a typical insulated roof membrane system.