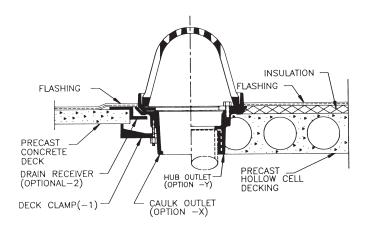

21500-66 Series Roof Drain shown installed in a precast concrete or steel roof deck.

22080 Series small sump Roof Drain shown installed in a precast hollow cell roof deck system and a precast solid concrete roof deck system.