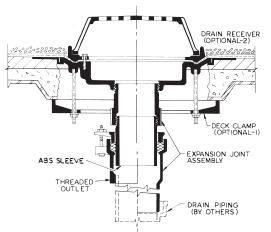

22010 Series medium sump Roof Drain shown installed in a structural steel joist roof system and a wood joist roof system.

RD8

21500 Series large sump Roof Drain with 26200 Series expansion joint shown installed in typical roof construction.