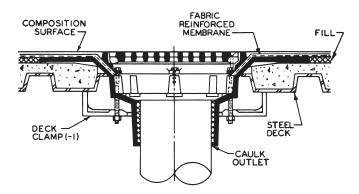

24020 Series SUPER-FLO<sup>®</sup>Composition Deck Drain shown installed in a steel deck-concrete system with a reinforced waterproofing membrane clamped between the body and bolted membrane clamp ring. Membrane is directly under composition deck material assuring that a waterproof bond is made.