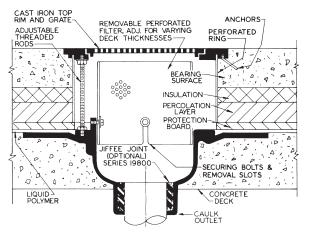

24200 Series ALL-LEVEL Drain shown installed in an all-level drainage promenade deck with drain body bonded to polymer layer to insure watertight installation.