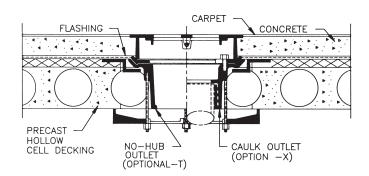

23500-IRMA Series large sump Roof Drain shown installed in a typical insulated roof membrane system.

23730 Series promenade Roof Drain shown installed in a precast, hollow cell deck, supporting a carpeted concrete promenade surface.