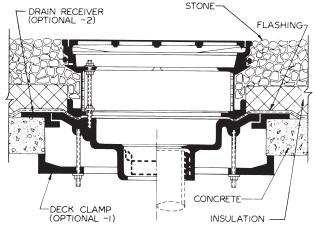

23500-IRMA Series large sump Roof Drain shown installed in a typical insulated roof membrane system.

23730 Series promenade Roof Drain shown installed in a precast, hollow cell deck, supporting a carpeted concrete promenade surface.