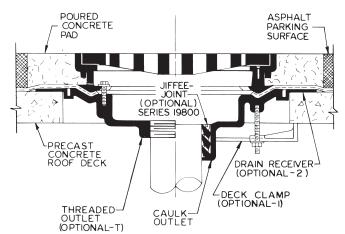

## **Typical Installations**

23500-AE Series promenade Roof Drain shown installed in a steel-supported built-up roof deck system.

23510 Series Promenade Roof Drain with parking grate shown installed in a precast concrete roof deck which supports an asphalt parking surface.