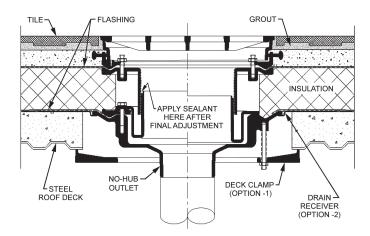

23500-IRMA Series large sump Roof Drain shown installed in a typical insulated roof membrane system.

23730 Series promenade Roof Drain shown installed in a precast, hollow cell deck, supporting a carpeted concrete promenade surface.