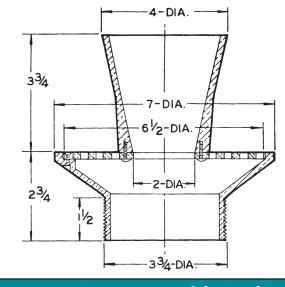

### **E2 SERIES**

### **ROUND NIKALOY STRAINER with Round Funnel**

#### **APPLICATION**

For use in non-traffic areas where the round funnel contains condensate drip, and grate openings evacuate liquid spills from the surrounding floor, such as under steam tables.

### **Available Options**

- Satin Finish Bronze
- -80 Perforated Stainless Steel Basket

TYPE NO.

7E2

- -J Backwater Valve
- -VP Secured Grate, Vandal-Proof Screws