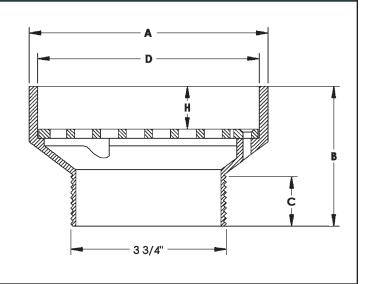

### **E1 SERIES**

# **ROUND NIKALOY STRAINER with Extended Rim**

#### **APPLICATION**

For use in non-traffic areas where the extended rim strainer will contain spills or condensate waste, such as under ice machines. The recessed grate prevents poured liquids from flooding and splashing.

## **Available Options**

- -2 Satin Finish Bronze
- -80 Perforated Stainless Steel Basket
- -J Backwater Valve
- -VP Secured Grate, Vandal-Proof Screws

| TYPE NO. | Α     | В     | С     | D     | Н     | FREE AREA | LBS. |
|----------|-------|-------|-------|-------|-------|-----------|------|
| 6E1      | 5-3/4 | 3-3/8 | 1     | 5-3/8 | 1-1/4 | 4         | 5    |
| 7E1      | 7-1/8 | 3     | 1-1/8 | 6-3/8 | 1     | 8.2       | 7    |
| 9E1      | 8-7/8 | 3-1/8 | 7/8   | 8-3/8 | 1-1/2 | 21.2      | 9    |