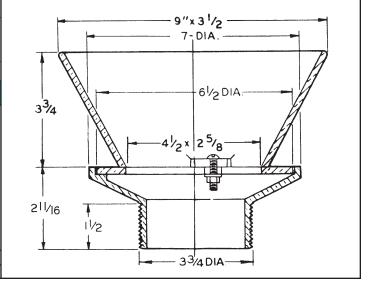

### E3 SERIES

# **ROUND NIKALOY STRAINER with Oval Funnel**

#### **APPLICATION**

LBS.

For use in non-traffic areas where the oval funnel contains condensate drip from more than one source, and grate openings evacuate liquid spills from the surrounding floor, such as under commercial kitchen equipment.

### **Available Options**

- -2 Satin Finish Bronze
- -80 Perforated Stainless Steel Basket
- -J Backwater Valve
- -VP Secured Grate, Vandal-Proof Screws