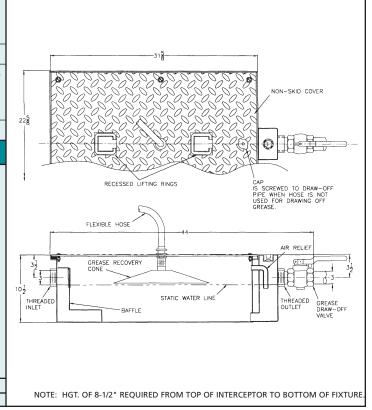

#### APPLICATION

For use in restaurant and institutional kitchens and all types of food handling and processing areas where waste water contains fats, oil and grease (FOG). Semi-automatic draw-off allows for easy odor and mess free grease removal without opening the cover. Low profile interceptor designed to fit on the floor under equipment in a limited space.

#### **SPECIFICATION**

JOSAM 60115-SA Series epoxy coated fabricated steel Grease Interceptor, shallow onfloor type, threaded connections, internal air relief, visible double wall trap, removable baffle, gasketed non-skid cover, grease recovery cone, flexible hose, grease draw-off valve and flow control fitting.

GREASE CAPACITY LBS.

70

### **Available Options**

- -65 Hub Inlet, Spigot Outlet, 2"
- -66 Hub Inlet, Spigot Outlet, 3"

FLOW RATE GPM

35

## SEMI-AUTOMATIC, LOW TYPE

# 216

TYPE NO.

60115-SA

LBS.

124