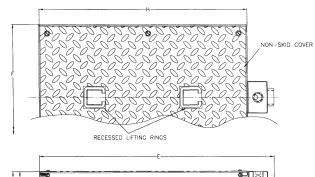

#### APPLICATION

For use in restaurant and institutional kitchens and all types of food handling and processing areas where waste water contains fats, oil and grease (FOG). Adequate space and head room for removal of cover must be available for manual cleaning. Low profile interceptor designed to fit on the floor under equipment in a limited space.

#### **SPECIFICATION**

JOSAM 60115A/60117A Series epoxy coated fabricated steel Grease Interceptor, shallow on-floor type, threaded connections, internal air relief, visible double wall trap, removable baffle, gasketed non-skid cover and flow control fitting.

### **Available Options**

- -65 Hub Inlet, Spigot Outlet, 2"
- -66 Hub Inlet, Spigot Outlet, 3"
- -68 3" Inlet and Outlet Available on Standard 2" Size

MANUAL CLEANING, LOW TYPE

2" sizes normally furnished with 3" x 2" reducing bushings.

| TYPE<br>NO. | FLOW<br>RATE<br>GPM | GREASE<br>CAP.<br>LBS. | PIPE<br>SIZE | D     | E      | F      | G      | Н      | LBS. |
|-------------|---------------------|------------------------|--------------|-------|--------|--------|--------|--------|------|
| 60115A      | 20                  | 40                     | 2•           | 3-1/2 | 36-3/8 | 22-5/8 | 10-1/2 | 31-5/8 | 109  |
| 60117A      | 35                  | 70                     | 3            | 4-1/2 | 47-3/4 | 28-5/8 | 11-1/2 | 42-5/8 | 165  |