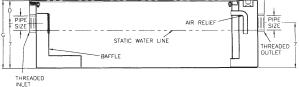

#### **SPECIFICATION**

JOSAM 60115A/60117A Series epoxy coated fabricated steel Grease Interceptor, shallow on-floor type, threaded connections, internal air relief, visible double wall trap, removable baffle, gasketed non-skid cover and flow control fitting.

| TYPE<br>NO. | FLOW<br>RATE<br>GPM | GREASE<br>CAP.<br>LBS. | PIPE<br>SIZE | D     | E      | F      | G      | Н      | LBS. |
|-------------|---------------------|------------------------|--------------|-------|--------|--------|--------|--------|------|
| 60115A      | 20                  | 40                     | 2•           | 3-1/2 | 36-3/8 | 22-5/8 | 10-1/2 | 31-5/8 | 109  |
| 60117A      | 35                  | 70                     | 3            | 4-1/2 | 47-3/4 | 28-5/8 | 11-1/2 | 42-5/8 | 165  |