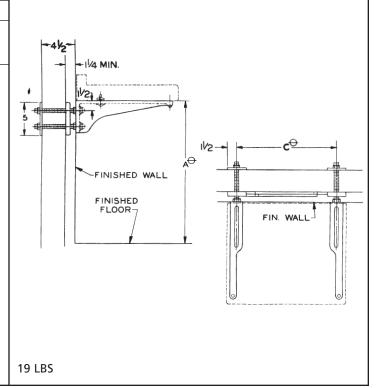

## **Available Options**

- ▼ -BP with Back Plates
  - -VP Vandal-Proof Trim
  - -10 Hardware for Walls Over 4-1/2", Specify Wall Thickness

FINISHED WALL FINISHED FLOOR FIN. WALL

→ VARIABLE – DEPENDS ON FIXTURE.