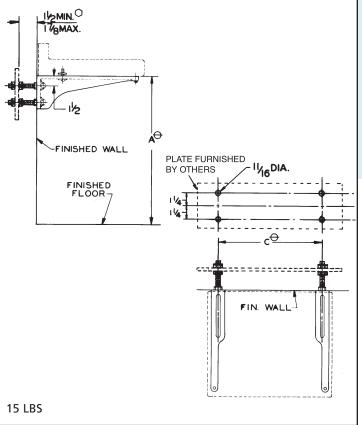

### **APPLICATION**

For use with lavatories designed for heavy-duty exposed arms where wall construction will support the fixture and carrier assembly.

#### **SPECIFICATION**

JOSAM 17405 Series wall-mounted, single Lavatory Carrier with exposed acid-resisting white coated arms, leveling and securing screws, mounting rods for securing to wall plate by others and chrome-plated trim.

## **Available Options**

- -VP Vandal-Proof Trim
- -10 Hardware for Walls Over 4", Specify Wall Thickness

→ VARIABLE – DEPENDS ON FIXTURE.

O DIM. BASED ON 1/4" PLATE BY OTHERS.