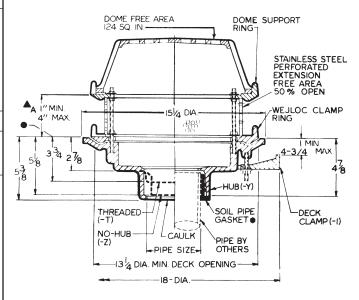

### **LARGE SUMP with Perforated Stainless Steel Extension** 21500-IRMA SERIES

## **APPLICATION**

Used on roof systems where the "Insulated Membrane Assembly," also known as, "Inverted Membrane Assembly" is specified. Insulation is installed on top of the waterproof membrane and gravel ballast is applied over the insulation. Drain is furnished with a perforated stainless steel extension, made to the specified height of the insulation combined with the depth of the ballast. Large slotted dome provides maximum free area for quick drainage of rainwater and protects the drain sump and connected piping from debris. WEJLOC® compression flashing clamp holds the membrane or flashing securely to the drain body.

## **SPECIFICATION**

JOSAM 21500-IRMA Series coated cast iron Roof Drain, large polypropylene locking dome, dome support ring, perforated stainless steel extension filter, WEJLOC® nonpuncturing clamp ring and large sump with wide roof flange and bottom outlet.

### OPTION N/A:

-4

- CONFORMS WITH ASTM-C564.
- "A" DIM. SPECIFY ON ORDER.
- THIS DIM. IS 5-3/4" FOR 21508-IRMA-T.

| FOR OUTLET TYPE SPECIFY -T, -X, -Y or -Z |           |      |                                |           |      |  |  |  |  |
|------------------------------------------|-----------|------|--------------------------------|-----------|------|--|--|--|--|
| TYPE NO.                                 | PIPE SIZE | LBS. | TYPE NO.                       | PIPE SIZE | LBS. |  |  |  |  |
| 21502-IRMA                               | 2         | 39   | 21506-IRMA                     | 6         | 43   |  |  |  |  |
| 21503-IRMA                               | 3         | 40   | 21508-IRMA                     | 8         | 45   |  |  |  |  |
| 21504-IRMA                               | 4         | 41   | 21509-IRMA-Z                   | 10†       | 46   |  |  |  |  |
| 21505-IRMA                               | 5         | 42   | †10" AVAILABLE IN NO-HUB ONLY. |           |      |  |  |  |  |