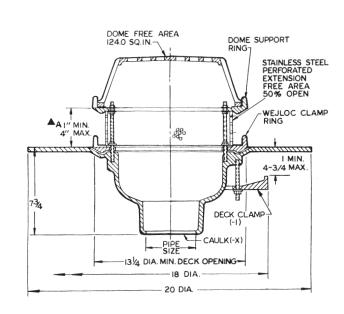

# 21500-IRMA-6 SERIES LARGE SUMP with -6 Wide Flange & Perforated SS Extension

## **APPLICATION**

Used on roof systems where the "Insulated Membrane Assembly," also known as, "Inverted Membrane Assembly" is specified. Insulation is installed on top of the waterproof membrane and gravel ballast is applied over the insulation. Drain is furnished with a perforated stainless steel extension, made to the specified height of the insulation combined with the depth of the ballast. Large slotted dome provides maximum free area for quick drainage of rainwater and protects the drain sump and connected piping from debris. WEJLOC® compression flashing clamp holds the membrane or flashing securely to the drain body. With extra wide deck flange for positive support and large bonding surface for liquid applied membranes.

# **SPECIFICATION**

JOSAM 21500-IRMA-6 Series coated cast iron Roof Drain, large polypropylene locking dome, dome support ring, perforated stainless steel extension filter, WEJLOC® nonpuncturing clamp ring and large sump with extra wide roof flange and bottom outlet inside caulk connection.

### OPTION N/A:

-4

"A" DIM. SPECIFY ON ORDER

| FOR OUTLET TYPE SPECIFY -X |           |      |              |           |      |  |  |  |
|----------------------------|-----------|------|--------------|-----------|------|--|--|--|
| TYPE NO.                   | PIPE SIZE | LBS. | TYPE NO.     | PIPE SIZE | LBS. |  |  |  |
| 21502-IRMA-6               | 2         | 77   | 21505-IRMA-6 | 5         | 80   |  |  |  |
| 21503-IRMA-6               | 3         | 78   | 21506-IRMA-6 | 6         | 81   |  |  |  |
| 21504-IRMA-6               | 4         | 79   |              |           |      |  |  |  |