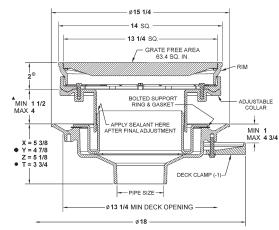

#### APPLICATION

Used on promenade decks and roofs where foot traffic or light- to medium-weight vehicles will be present. Large square grate provides ample free area for proper drainage and has narrow slotted openings for pedestrian safety and for the interception of debris. WEJLOC® compression flashing clamp holds the membrane or flashing securely to the drain body. Adjustable top accommodates insulation of roof fill depth and ensures proper grate elevation at the finished deck surface.

### SPECIFICATION

JOSAM 23500-AE Series coated cast iron LEVELEZE® Roof Drain, square pedestrian grate set in square secured frame, WEJLOC® non-puncturing flashing collar with weepholes for 2" roof fill, bolted support ring, adjustable top with wide roof flange and large sump with anchor flange and bottom outlet. 23500-AE 23500-AE-50 23500-AE-51 SLOT WIDTH 5/16" SLOT WIDTH 1/4"

## SLOT WIDTH 1/4"

CONFORMS WITH ASTM-C564.

23500-18 23500-18-50

23500-18-51

- THIS DIM. IS 5-3/4" FOR 23508-AE-T.
- ▲ WITH CLAMP RING 2-1/4" MIN. 4-1/4" MAX.
- ADD 1/4" WHEN FURNISHED WITH NIKALOY OR BRONZE TOP.

| FOR OUTLET TYPE SPECIFY -T, -X, -Y or -Z |           |      |                                |           |      |  |  |
|------------------------------------------|-----------|------|--------------------------------|-----------|------|--|--|
| TYPE NO.                                 | PIPE SIZE | LBS. | TYPE NO.                       | PIPE SIZE | LBS. |  |  |
| 23502-AE                                 | 2         | 82   | 23506-AE                       | 6         | 80   |  |  |
| 23503-AE                                 | 3         | 82   | 23508-AE                       | 8         | 80   |  |  |
| 23504-AE                                 | 4         | 81   | 23509-AE-Z                     | 10†       | 81   |  |  |
| 23505-AE                                 | 5         | 81   | † 10" AVAILABLE IN NO-HUB ONLY |           |      |  |  |