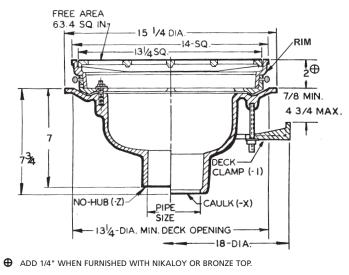

## APPLICATION

Used on promenade decks and roofs where foot traffic or light- to medium-weight vehicles will be present. Large square grate provides ample free area for proper drainage and has narrow slotted openings for pedestrian safety and for the interception of debris. Deep sump accommodates heavy flow. WEJLOC<sup>®</sup> compression flashing clamp holds the membrane or flashing securely to the drain body.

## SPECIFICATION

JOSAM 23500-18 Series coated cast iron Roof Drain, square pedestrian grate set in square secured frame, WEJLOC<sup>®</sup> non-puncturing flashing collar with weepholes, for 2<sup>°</sup> roof fill, deep sump with wide roof flange and bottom outlet.

# with -18 EXTRA DEEP SUMP

SLOT WIDTH 1/4" SLOT WIDTH 1/4"

| FOR OUTLET TYPE SPECIFY -X or -Z |           |      |          |           |      |  |  |
|----------------------------------|-----------|------|----------|-----------|------|--|--|
| TYPE NO.                         | PIPE SIZE | LBS. | TYPE NO. | PIPE SIZE | LBS. |  |  |
| 23502-18                         | 2         | 63   | 23505-18 | 5         | 65   |  |  |
| 23503-18                         | 3         | 63   | 23506-18 | 6         | 66   |  |  |
| 23504-18                         | 4         | 64   |          |           |      |  |  |

## SLOT WIDTH 1/4"

CONFORMS WITH ASTM-C564.

23500-18 23500-18-50

23500-18-51

- THIS DIM. IS 5-3/4" FOR 23508-AE-T.
- ▲ WITH CLAMP RING 2-1/4" MIN. 4-1/4" MAX.
- ADD 1/4" WHEN FURNISHED WITH NIKALOY OR BRONZE TOP.