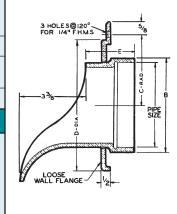

### APPLICATION

Used as a parapet overflow or at the base of a wall where a concealed leader discharges rainwater to the ground. Nozzle design diverts water away from the building, eliminating wall stains. Wall flange covers rough opening and serves as an anchor.

#### SPECIFICATION

JOSAM 25010 Series cast bronze Downspout Nozzle, loose wall flange and inlet threaded connection.

#### OUTLET:

Threaded Outlet -T

-Z No-Hub Spigot Outlet (Bronze Only)

-T THREADED

-Z NO-HUB

| FOR OUTLET TYPE SPECIFY -T or -Z |              |          |       |        |       |        |       |       |         |       |      |
|----------------------------------|--------------|----------|-------|--------|-------|--------|-------|-------|---------|-------|------|
| TYPE<br>NO.                      | PIPE<br>SIZE | THREADED |       |        |       | NO-HUB |       |       |         | LBS.  |      |
|                                  |              | В        | С     | D      | E     | Α      | В     | C     | D       | E     | LD3. |
| 25012                            | *2           | 4        | 3-3/8 | 6      | 2-5/8 | 2-3/8  | 3-5/8 | 3     | 5-7/16  | 5-3/8 | 6    |
| 25013                            | 3            | 4        | 3-3/8 | 6      | 2-5/8 | 3-3/8  | 3-5/8 | 3-1/2 | 6-7/16  | 5-3/8 | 6    |
| 25014                            | 4            | 5        | 3-7/8 | 7      | 2-5/8 | 3-3/4  | 3-5/8 | 4     | 7-7/16  | 5-1/2 | 8    |
| 25015                            | *5           | 7-1/2    | 4-7/8 | 9      | 2-5/8 | 4-1/4  | 3-5/8 | 4-1/2 | 8-7/16  | 5-3/4 | 17   |
| 25016                            | 6            | 7-1/2    | 4-7/8 | 9      | 2-5/8 | 4-3/4  | 3-5/8 | 5     | 9-7/16  | 5-3/4 | 16   |
| 25018                            | 8            | 9-5/8    | 5-7/8 | 11     | 2-5/8 | 5-7/8  | 3-5/8 | 6     | 11-7/16 | 6-1/2 | 19   |
| 25019                            | 10           | 11-1/4   | 6-3/4 | 12-3/4 | 2-5/8 | 6-7/8  | 3     | 6-7/8 | 13-1/16 | 6-1/2 | 18   |
| 25010-12                         | 12           | -        | -     | -      | -     | 7-7/8  | 3     | 7-7/8 | 15-1/16 | 6-1/2 | 24   |