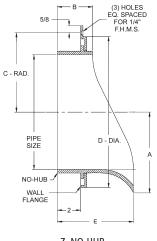

#### OUTLET:

Threaded Outlet -T

-Z No-Hub Spigot Outlet (Bronze Only)

-T THREADED

-Z NO-HUB

| FOR OUTLET TYPE SPECIFY -T or -Z |              |          |       |        |       |        |       |       |         |       |      |
|----------------------------------|--------------|----------|-------|--------|-------|--------|-------|-------|---------|-------|------|
| TYPE<br>NO.                      | PIPE<br>SIZE | THREADED |       |        |       | NO-HUB |       |       |         | LBS.  |      |
|                                  |              | В        | С     | D      | E     | Α      | В     | C     | D       | E     | LD3. |
| 25012                            | *2           | 4        | 3-3/8 | 6      | 2-5/8 | 2-3/8  | 3-5/8 | 3     | 5-7/16  | 5-3/8 | 6    |
| 25013                            | 3            | 4        | 3-3/8 | 6      | 2-5/8 | 3-3/8  | 3-5/8 | 3-1/2 | 6-7/16  | 5-3/8 | 6    |
| 25014                            | 4            | 5        | 3-7/8 | 7      | 2-5/8 | 3-3/4  | 3-5/8 | 4     | 7-7/16  | 5-1/2 | 8    |
| 25015                            | *5           | 7-1/2    | 4-7/8 | 9      | 2-5/8 | 4-1/4  | 3-5/8 | 4-1/2 | 8-7/16  | 5-3/4 | 17   |
| 25016                            | 6            | 7-1/2    | 4-7/8 | 9      | 2-5/8 | 4-3/4  | 3-5/8 | 5     | 9-7/16  | 5-3/4 | 16   |
| 25018                            | 8            | 9-5/8    | 5-7/8 | 11     | 2-5/8 | 5-7/8  | 3-5/8 | 6     | 11-7/16 | 6-1/2 | 19   |
| 25019                            | 10           | 11-1/4   | 6-3/4 | 12-3/4 | 2-5/8 | 6-7/8  | 3     | 6-7/8 | 13-1/16 | 6-1/2 | 18   |
| 25010-12                         | 12           | -        | -     | -      | -     | 7-7/8  | 3     | 7-7/8 | 15-1/16 | 6-1/2 | 24   |