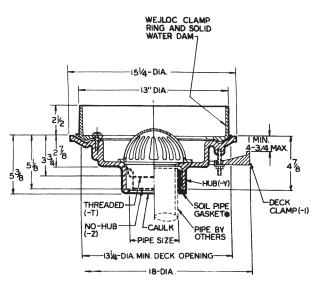

#### APPLICATION

Used on roof areas to receive wastewater from air conditioning units, cooling towers and other mechanical equipment installed on the roof. The solid water dam prevents storm water from entering the waste line. The internal dome strainer provides ample drainage and prevents entry of debris into the large sump.

### SPECIFICATION

JOSAM 25500 Series coated cast iron FLO-SEPTOR® Roof Drain, cast iron internal dome strainer, combined WEJLOC® non-puncturing clamp ring and solid water dam and large sump with wide roof flange and bottom outlet.

#### OUTLETS:

- No-Hub Side Outlet -66
- -T **Threaded Outlet**
- -X Inside Caulk Outlet
- Hub Outlet w/Gasket -Y
- -Z No-Hub Spigot Outlet

|  | CONFORMS | WITH | ASTM-C564. |
|--|----------|------|------------|
|--|----------|------|------------|

| FOR OUTLET TYPE SPECIFY -T, -X, -Y or -Z |           |      |  |  |  |
|------------------------------------------|-----------|------|--|--|--|
| TYPE NO.                                 | PIPE SIZE | LBS. |  |  |  |
| 25502                                    | 2         | 49   |  |  |  |
| 25503                                    | 3         | 50   |  |  |  |
| 25504                                    | 4         | 51   |  |  |  |
| 25505                                    | 5         | 52   |  |  |  |
| 25506                                    | 6         | 53   |  |  |  |