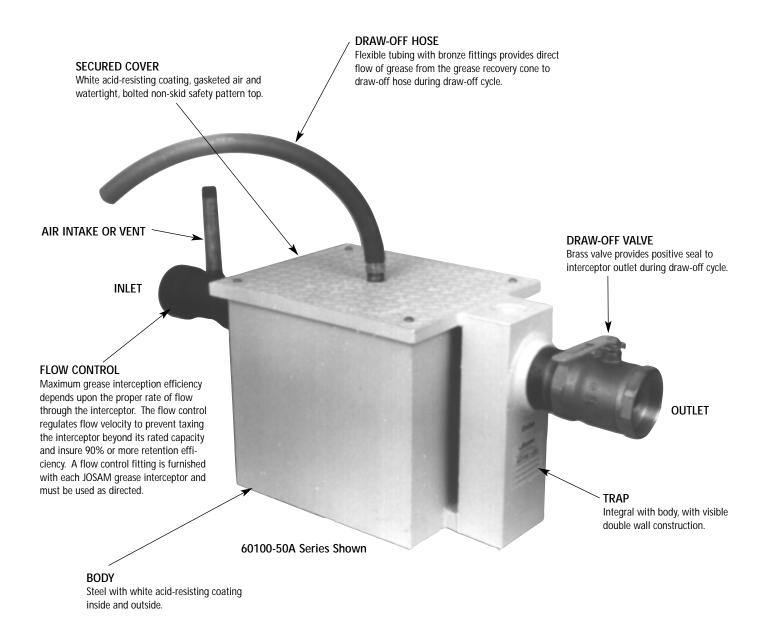

## GREASE INTERCEPTORS

## **Semi-Automatic Features**

JOSAM Semi-Automatic Grease Interceptors solve the majority of grease interception and handling problems with over 90% efficiency. Accumulated grease is discharged at the turn of the draw-off handle. Messy grease removal and handling are eliminated.

## GREASE RECOVERY CONE (not shown)

Integral with cover directs flow of grease into draw-off hose and connector during grease removal process.

## REMOVABLE BAFFLE (not shown)

Precise placement assures positive direction of flow, reduced turbulence and accelerated separation of grease into the grease recovery cone.

JOSAM Grease Interceptors are produced in steel to rigid specifications with strict quality control.