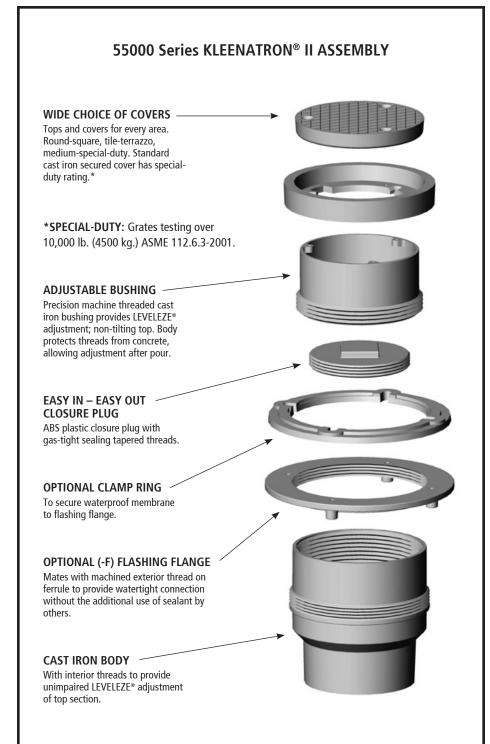

2

N

| SPECIFICATION:                                                                                                                                                                                                                                                                                                                                                                                       |                                                                                                                                                                     | SPECIFICATION:                                                                                                                                                                                                     |