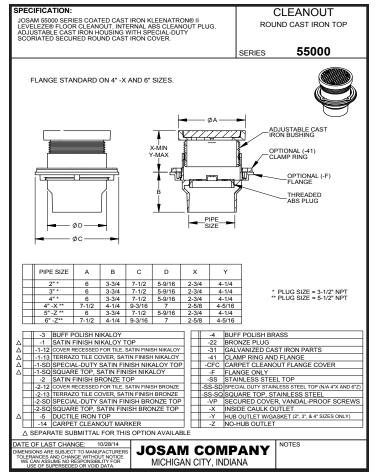

2

N

| SPECIFICATION:                                                                                                                                                                                                                                                                                                                                                                                       |                                                                                                                                                                     | SPECIFICATION:                                                                                                                                                                                                     |