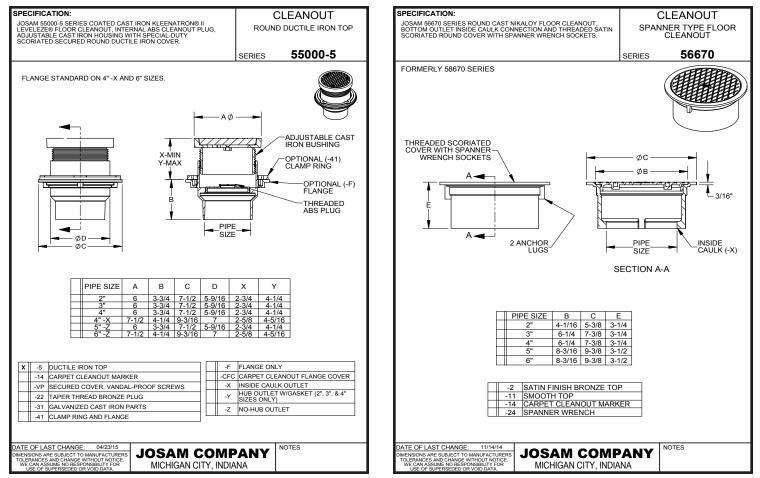

2

N

| SPECIFICATION:                                                                                                                                                                                                                                                                                                                                                                                       |                                                                                                                                                                     | SPECIFICATION:                                                                                                                                                                                                     |                                                                                                                                         |
|------------------------------------------------------------------------------------------------------------------------------------------------------------------------------------------------------------------------------------------------------------------------------------------------------------------------------------------------------------------------------------------------------|---------------------------------------------------------------------------------------------------------------------------------------------------------------------|--------------------------------------------------------------------------------------------------------------------------------------------------------------------------------------------------------------------|-----------------------------------------------------------------------------------------------------------------------------------------|
| JOSAM 5000-1-5D SERIES COATED CAST IRON KLEENATRON® II<br>LEVELEZE® FLOOR CLEANOUT, INTERNAL ABS CLEANOUT PLUG,<br>ADJUSTABLE CAST IRON HOUSING WITH SPECIAL-DUTY<br>SCORIATED SECURED ROUND LAMINATED SATIN NIKALOY COVER.                                                                                                                                                                          | CLEANOUT<br>ROUND NIKALOY LAMINATE TOP                                                                                                                              | JOSAM 5500-1-SQ SERIES COATED CAST IRON KLEENATRON® II<br>LEVELEZE® FLOOR CLEANOUT, INTERNAL ABS CLEANOUT PLUG,<br>ADJUSTABLE CAST IRON HOUSING WITH MEDIUM-DUTY SCORIATED<br>SECURED SQUARE SATIN NIKALOY COVER.  | CLEANOUT<br>SQUARE NIKALOY TOP                                                                                                          |
|                                                                                                                                                                                                                                                                                                                                                                                                      | SERIES 55000-1-SD                                                                                                                                                   |                                                                                                                                                                                                                    | SERIES 55000-1-SQ                                                                                                                       |
| FLANGE STANDARD ON 4" -X AND 6" SIZES.                                                                                                                                                                                                                                                                                                                                                               |                                                                                                                                                                     | FLANGE STANARD ON 4" -X AND 6" SIZES                                                                                                                                                                               |                                                                                                                                         |
|                                                                                                                                                                                                                                                                                                                                                                                                      | ADJUSTABLE CAST<br>IRON BUSHING<br>OPTIONAL (-41)<br>CLAMP RING<br>OPTIONAL (-F)<br>FLANGE<br>THREADED<br>ABS PLUG                                                  | X-MIN<br>Y-MAX<br>Y-MAX<br>PIPE<br>ØD<br>ØC                                                                                                                                                                        | OPTIONAL (-41)<br>FLANGE<br>OPTIONAL (-F)<br>FLANGE<br>THREADED<br>ABS PLUG                                                             |
| PIPE SIZE     A     B     C     D       2"     6-9/16     3-3/4     7-1/2     5-9/16       3"     6-9/16     3-3/4     7-1/2     5-9/16       4"     6-9/16     3-3/4     7-1/2     5-9/16       4"     6-9/16     3-3/4     7-1/2     5-9/16       4"-X     8-3/16     4-1/4     9-3/16     7       5"-Z     6-9/16     3-3/4     7-1/2     5-9/16       6"-Z     8-3/16     4-1/4     9-3/16     7 | X     Y       3     4-1/2       3     4-1/2       2     7/8       4-1/2     2.7/8       2-7/8     4-9/16       3     4-1/2       2.7/8     4-9/16                   | 3"     5-3/8     3-3/4     7-1/2     5-9/16     2       4"     5-3/8     3-3/4     7-1/2     5-9/16     2       4"-X     7     4-1/4     9-3/16     7                                                              | X     Y       2-1/8     3-5/8       2-1/8     3-5/8       2-1/8     3-5/8       2     3-11/16       2-1/8     3-5/8       2     3-11/16 |
| X     -1-SD     SPECIAL-DUTY SATIN FINISH NIKALOY TOP                                                                                                                                                                                                                                                                                                                                                | F FLANGE ONLY<br>F FLANGE FLANGE<br>FC CARPET CLEANOUT FLANGE COVER<br>X INSIDE CAULK OUTLET<br>HUB OUTLET WIGASKET (2°, 3°, 8.4°<br>SIZES ONLY)<br>Z NO-HUB OUTLET | -14 CARPET CLEANOUT MARKER -WF WIDE -VP SECURED COVER, VANDAL-PROOF SCREWS -CFCCCARF -22 TAPER THREAD BRONZE PLUG -31 GALVANIZED CAST IRON PARTS -Y HUB                                                            | GE ONLY<br>FLANGE<br>ET CLEANOUT FLANGE COVER<br>E CAULK OUTLET<br>DUTLET W/GASKET (2°, 3°, 4° SIZES ONLY)<br>UB OUTLET                 |
| DATE OF LAST CHANGE: 05/23/15<br>DMIENSIONS ARE SUBJECT TO MANUFACTURERS<br>TOLERANCES AND CHANGE WITHOUT NOTICE.<br>WE CAN ASSUME WO RESPONSIBILITY FOR<br>USE OF SUPERSEDED OR VOID DATA.<br>DISC OF SUPERSEDED OR VOID DATA.                                                                                                                                                                      |                                                                                                                                                                     | DATE OF LAST CHANGE: 04/23/15<br>DIMENSIONS ARE SUBJECT TO MANUFACTURERS<br>TOLERANCES AND CHANGE WITHOUT NOTICE<br>WE CAN ASSUME NO RESPONSIBILITY FOR<br>USE OF SUPERSEDED OR VOID DATA.<br>MICHIGAN CITY, INDIA |                                                                                                                                         |