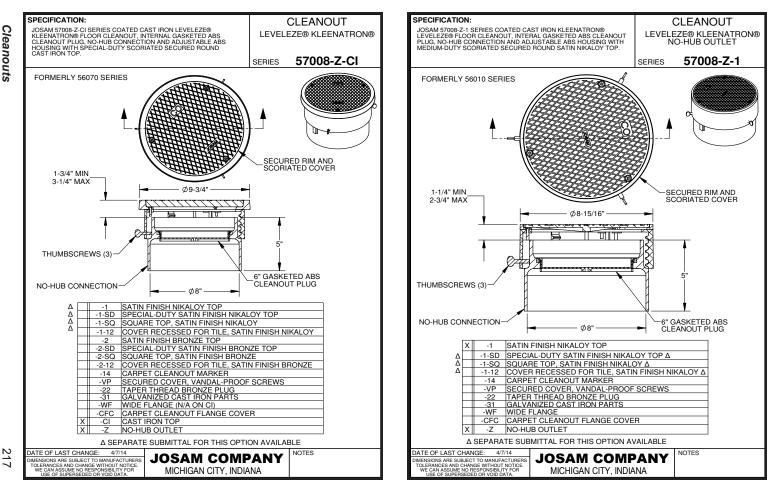

Cleanouts

|           | SPECIFICATION:                                                                                                                                                                                                                                     | CLEANOUT                          | SPECIFICATION:                                                                                                                                                                                                                                                                                                                                                                                        | CLEANOUT                                                                                                    |
|-----------|----------------------------------------------------------------------------------------------------------------------------------------------------------------------------------------------------------------------------------------------------|-----------------------------------|-------------------------------------------------------------------------------------------------------------------------------------------------------------------------------------------------------------------------------------------------------------------------------------------------------------------------------------------------------------------------------------------------------|-------------------------------------------------------------------------------------------------------------|
| Cleanouts | JOSAM 55000-1-13 SERIES COATED CAST IRON KLEENATRON® II<br>LEVELEZE® FLOOR CLEANOUT, INTERNAL ABS CLEANOUT PLUG,                                                                                                                                   | ROUND TERRAZZO TOP                | JOSAM 55000-2-SD SERIES COATED CAST IRON KLEENATRON® II<br>LEVELEZE® FLOOR CLEANOUT, INTERNAL ABS CLEANOUT PLUG,                                                                                                                                                                                                                                                                                      | ROUND BRONZE LAMINATE TOP                                                                                   |
|           | ADJUSTABLE CAST IRON HOUSING WITH MEDIUM-DUTY<br>SCORIATED SECURED ROUND SATIN NIKALOY COVER RECESSED                                                                                                                                              |                                   | ADJUSTABLE CAST IRON HOUSING WITH SPECIAL-DUTY<br>SCORIATED SECURED ROUND LAMINATED SATIN BRONZE COVER.                                                                                                                                                                                                                                                                                               |                                                                                                             |
| nou       | FOR TERRAZZO FLOORING.                                                                                                                                                                                                                             | SERIES 55000-1-13                 |                                                                                                                                                                                                                                                                                                                                                                                                       | SERIES 55000-2-SD                                                                                           |
| uts       | FLANGE STANDARD ON 4" -X AND 6" SIZES.                                                                                                                                                                                                             |                                   | FLANGE STANDARD ON 4" -X AND 6" SIZES.                                                                                                                                                                                                                                                                                                                                                                |                                                                                                             |
|           | PIPE SIZE     A     B     C     D       2"     5-1/4     3-3/4     7-1/2     5-9/16       3"     5-1/4     3-3/4     7-1/2     5-9/16       4"     5-1/4     3-3/4     7-1/2     5-9/16       4"     5-1/4     3-3/4     7-1/2     5-9/16       4" |                                   | PIPE SIZE     A     B     C     D       2"     6-9/16     3-3/4     7-1/2     5-9/16       3"     6-9/16     3-3/4     7-1/2     5-9/16       4"     6-9/16     3-3/4     7-1/2     5-9/16       4"     6-9/16     3-3/4     7-1/2     5-9/16       4" -X     8-3/16     4-1/4     9-3/16     7       5"-Z     6-9/16     3-3/4     7-1/2     5-9/16       6"-Z     8-3/16     4-1/4     9-3/16     7 | X     Y       3     4-1/2       3     4-1/2       2-7/8     4-9/16       3     4-1/2       2-7/8     4-9/16 |
|           |                                                                                                                                                                                                                                                    | F FLANGE ONLY                     | X -2-SD SPECIAL-DUTY SATIN FINISH BRONZE TOP                                                                                                                                                                                                                                                                                                                                                          | -F FLANGE ONLY                                                                                              |
|           |                                                                                                                                                                                                                                                    | CFC CARPET CLEANOUT FLANGE COVER  | -14 CARPET CLEANOUT MARKER -                                                                                                                                                                                                                                                                                                                                                                          | WF WIDE FLANGE                                                                                              |
|           | -22 TAPER THREAD BRONZE PLUG                                                                                                                                                                                                                       | HUB OUTLET W/GASKET (2", 3", & 4" |                                                                                                                                                                                                                                                                                                                                                                                                       | CFC CARPET CLEANOUT FLANGE COVER                                                                            |
|           | -31 GALVANIZED CAST IRON PARTS                                                                                                                                                                                                                     | SIZES UNLY)                       | -22 TAPER THREAD BRONZE PLUG -31 GALVANIZED CAST IRON PARTS                                                                                                                                                                                                                                                                                                                                           | -X INSIDE CAULK OUTLET<br>HUB OUTLET W/GASKET (2", 3", & 4"                                                 |
|           | -41 CLAMP RING AND FLANGE                                                                                                                                                                                                                          | -Z NO-HUB OUTLET                  | -31 GALVANIZED CAST IRON PARTS                                                                                                                                                                                                                                                                                                                                                                        | -Y HUB OUTLET W/GASKET (2", 3", & 4"<br>SIZES ONLY)                                                         |
|           |                                                                                                                                                                                                                                                    |                                   |                                                                                                                                                                                                                                                                                                                                                                                                       | -Z NO-HUB OUTLET                                                                                            |
|           |                                                                                                                                                                                                                                                    |                                   |                                                                                                                                                                                                                                                                                                                                                                                                       |                                                                                                             |
| 215       | DATE OF LAST CHANGE: 04/23/15<br>DIMENSIONS ARE SUBJECT TO MANUFACTURERS<br>TOLERANCES AND CHANGE WITHOUT NOTICE:<br>WE CAN ASSUME WO RESPONSIBILITY FOR<br>USE OF SUPERSEDED GO DATA.<br>MICHIGAN CITY, INDIA                                     |                                   | DATE OF LAST CHANGE: 04/23/15<br>DIMENSIONS ARE SUBJECT TO MANUFACTURERS<br>TOLERANCES AND CHANGE WITHOUT NOTICE<br>WE CAN ASSUME WO RESPONSIBILITY FOR<br>USE OF SUPERBED OR YOD DATA.<br>MICHIGAN CITY, INDI/                                                                                                                                                                                       |                                                                                                             |