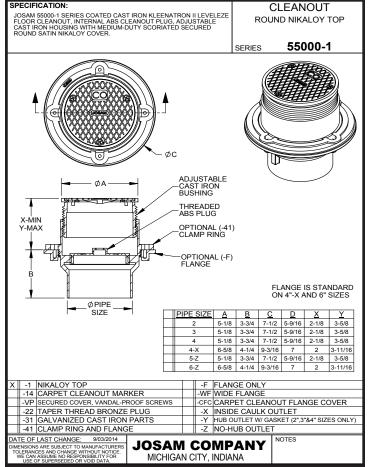

2

N

| SPECIFICATION:                                                                                                                                                                                                                                                                                                                                                                                       |                                                                                                                                                                     | SPECIFICATION:                                                                                                                                                                                                     |