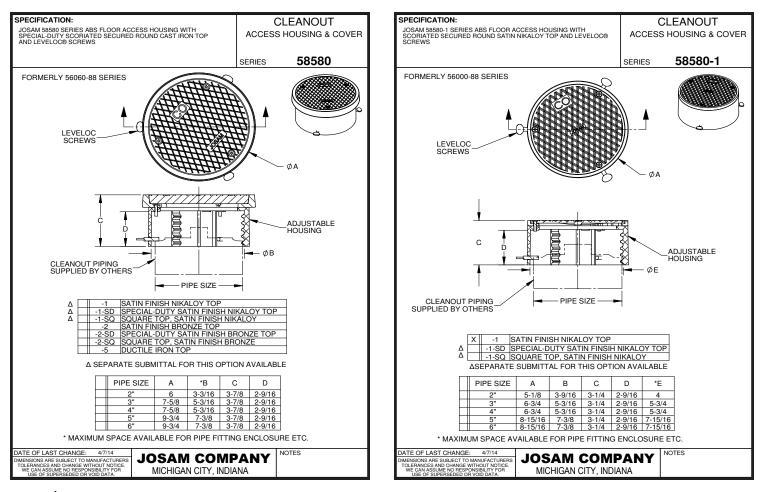

2

N

| SPECIFICATION:                                                                                                                                                                                                                                                                                                                                                                                       |                                                                                                                                                                     | SPECIFICATION:                                                                                                                                                                                                     |                                                                                                                                         |
|------------------------------------------------------------------------------------------------------------------------------------------------------------------------------------------------------------------------------------------------------------------------------------------------------------------------------------------------------------------------------------------------------|---------------------------------------------------------------------------------------------------------------------------------------------------------------------|--------------------------------------------------------------------------------------------------------------------------------------------------------------------------------------------------------------------|-----------------------------------------------------------------------------------------------------------------------------------------|
| JOSAM 5000-1-5D SERIES COATED CAST IRON KLEENATRON® II<br>LEVELEZE® FLOOR CLEANOUT, INTERNAL ABS CLEANOUT PLUG,<br>ADJUSTABLE CAST IRON HOUSING WITH SPECIAL-DUTY<br>SCORIATED SECURED ROUND LAMINATED SATIN NIKALOY COVER.                                                                                                                                                                          | CLEANOUT<br>ROUND NIKALOY LAMINATE TOP                                                                                                                              | JOSAM 5500-1-SQ SERIES COATED CAST IRON KLEENATRON® II<br>LEVELEZE® FLOOR CLEANOUT, INTERNAL ABS CLEANOUT PLUG,<br>ADJUSTABLE CAST IRON HOUSING WITH MEDIUM-DUTY SCORIATED<br>SECURED SQUARE SATIN NIKALOY COVER.  | CLEANOUT<br>SQUARE NIKALOY TOP                                                                                                          |
|                                                                                                                                                                                                                                                                                                                                                                                                      | SERIES 55000-1-SD                                                                                                                                                   |                                                                                                                                                                                                                    | SERIES 55000-1-SQ                                                                                                                       |
| FLANGE STANDARD ON 4" -X AND 6" SIZES.                                                                                                                                                                                                                                                                                                                                                               |                                                                                                                                                                     | FLANGE STANARD ON 4" -X AND 6" SIZES                                                                                                                                                                               |                                                                                                                                         |
|                                                                                                                                                                                                                                                                                                                                                                                                      | ADJUSTABLE CAST<br>IRON BUSHING<br>OPTIONAL (-41)<br>CLAMP RING<br>OPTIONAL (-F)<br>FLANGE<br>THREADED<br>ABS PLUG                                                  | X-MIN<br>Y-MAX<br>Y-MAX<br>PIPE<br>ØD<br>ØC                                                                                                                                                                        | OPTIONAL (-41)<br>FLANGE<br>OPTIONAL (-F)<br>FLANGE<br>THREADED<br>ABS PLUG                                                             |
| PIPE SIZE     A     B     C     D       2"     6-9/16     3-3/4     7-1/2     5-9/16       3"     6-9/16     3-3/4     7-1/2     5-9/16       4"     6-9/16     3-3/4     7-1/2     5-9/16       4"     6-9/16     3-3/4     7-1/2     5-9/16       4"-X     8-3/16     4-1/4     9-3/16     7       5"-Z     6-9/16     3-3/4     7-1/2     5-9/16       6"-Z     8-3/16     4-1/4     9-3/16     7 | X     Y       3     4-1/2       3     4-1/2       2     7/8       4-1/2     2.7/8       2-7/8     4-9/16       3     4-1/2       2.7/8     4-9/16                   | 3"     5-3/8     3-3/4     7-1/2     5-9/16     2       4"     5-3/8     3-3/4     7-1/2     5-9/16     2       4"-X     7     4-1/4     9-3/16     7                                                              | X     Y       2-1/8     3-5/8       2-1/8     3-5/8       2-1/8     3-5/8       2     3-11/16       2-1/8     3-5/8       2     3-11/16 |
| X     -1-SD     SPECIAL-DUTY SATIN FINISH NIKALOY TOP                                                                                                                                                                                                                                                                                                                                                | F FLANGE ONLY<br>F FLANGE FLANGE<br>FC CARPET CLEANOUT FLANGE COVER<br>X INSIDE CAULK OUTLET<br>HUB OUTLET WIGASKET (2°, 3°, 8.4°<br>SIZES ONLY)<br>Z NO-HUB OUTLET | -14 CARPET CLEANOUT MARKER -WF WIDE -VP SECURED COVER, VANDAL-PROOF SCREWS -CFCCCARF -22 TAPER THREAD BRONZE PLUG -31 GALVANIZED CAST IRON PARTS -Y HUB                                                            | GE ONLY<br>FLANGE<br>ET CLEANOUT FLANGE COVER<br>E CAULK OUTLET<br>DUTLET W/GASKET (2°, 3°, 4° SIZES ONLY)<br>UB OUTLET                 |
| DATE OF LAST CHANGE: 05/23/15<br>DMIENSIONS ARE SUBJECT TO MANUFACTURERS<br>TOLERANCES AND CHANGE WITHOUT NOTICE.<br>WE CAN ASSUME WO RESPONSIBILITY FOR<br>USE OF SUPERSEDED OR VOID DATA.<br>DISC OF SUPERSEDED OR VOID DATA.                                                                                                                                                                      |                                                                                                                                                                     | DATE OF LAST CHANGE: 04/23/15<br>DIMENSIONS ARE SUBJECT TO MANUFACTURERS<br>TOLERANCES AND CHANGE WITHOUT NOTICE<br>WE CAN ASSUME NO RESPONSIBILITY FOR<br>USE OF SUPERSEDED OR VOID DATA.<br>MICHIGAN CITY, INDIA |                                                                                                                                         |

Cleanouts

|           | SPECIFICATION:                                                                                                                                                                                                                                     | CLEANOUT                          | SPECIFICATION:                                                                                                                                                                                                                                                                                                                                                                                        | CLEANOUT                                                                                                    |
|-----------|----------------------------------------------------------------------------------------------------------------------------------------------------------------------------------------------------------------------------------------------------|-----------------------------------|-------------------------------------------------------------------------------------------------------------------------------------------------------------------------------------------------------------------------------------------------------------------------------------------------------------------------------------------------------------------------------------------------------|-------------------------------------------------------------------------------------------------------------|
| Cleanouts | JOSAM 55000-1-13 SERIES COATED CAST IRON KLEENATRON® II<br>LEVELEZE® FLOOR CLEANOUT, INTERNAL ABS CLEANOUT PLUG,                                                                                                                                   | ROUND TERRAZZO TOP                | JOSAM 55000-2-SD SERIES COATED CAST IRON KLEENATRON® II<br>LEVELEZE® FLOOR CLEANOUT, INTERNAL ABS CLEANOUT PLUG,                                                                                                                                                                                                                                                                                      | ROUND BRONZE LAMINATE TOP                                                                                   |
|           | ADJUSTABLE CAST IRON HOUSING WITH MEDIUM-DUTY<br>SCORIATED SECURED ROUND SATIN NIKALOY COVER RECESSED                                                                                                                                              |                                   | ADJUSTABLE CAST IRON HOUSING WITH SPECIAL-DUTY<br>SCORIATED SECURED ROUND LAMINATED SATIN BRONZE COVER.                                                                                                                                                                                                                                                                                               |                                                                                                             |
| nou       | FOR TERRAZZO FLOORING.                                                                                                                                                                                                                             | SERIES 55000-1-13                 |                                                                                                                                                                                                                                                                                                                                                                                                       | SERIES 55000-2-SD                                                                                           |
| uts       | FLANGE STANDARD ON 4" -X AND 6" SIZES.                                                                                                                                                                                                             |                                   | FLANGE STANDARD ON 4" -X AND 6" SIZES.                                                                                                                                                                                                                                                                                                                                                                |                                                                                                             |
|           | PIPE SIZE     A     B     C     D       2"     5-1/4     3-3/4     7-1/2     5-9/16       3"     5-1/4     3-3/4     7-1/2     5-9/16       4"     5-1/4     3-3/4     7-1/2     5-9/16       4"     5-1/4     3-3/4     7-1/2     5-9/16       4" |                                   | PIPE SIZE     A     B     C     D       2"     6-9/16     3-3/4     7-1/2     5-9/16       3"     6-9/16     3-3/4     7-1/2     5-9/16       4"     6-9/16     3-3/4     7-1/2     5-9/16       4"     6-9/16     3-3/4     7-1/2     5-9/16       4" -X     8-3/16     4-1/4     9-3/16     7       5"-Z     6-9/16     3-3/4     7-1/2     5-9/16       6"-Z     8-3/16     4-1/4     9-3/16     7 | X     Y       3     4-1/2       3     4-1/2       2-7/8     4-9/16       3     4-1/2       2-7/8     4-9/16 |
|           |                                                                                                                                                                                                                                                    | F FLANGE ONLY                     | X -2-SD SPECIAL-DUTY SATIN FINISH BRONZE TOP                                                                                                                                                                                                                                                                                                                                                          | -F FLANGE ONLY                                                                                              |
|           |                                                                                                                                                                                                                                                    | CFC CARPET CLEANOUT FLANGE COVER  | -14 CARPET CLEANOUT MARKER -                                                                                                                                                                                                                                                                                                                                                                          | WF WIDE FLANGE                                                                                              |
|           | -22 TAPER THREAD BRONZE PLUG                                                                                                                                                                                                                       | HUB OUTLET W/GASKET (2", 3", & 4" |                                                                                                                                                                                                                                                                                                                                                                                                       | CFC CARPET CLEANOUT FLANGE COVER                                                                            |
|           | -31 GALVANIZED CAST IRON PARTS                                                                                                                                                                                                                     | SIZES UNLY)                       | -22 TAPER THREAD BRONZE PLUG -31 GALVANIZED CAST IRON PARTS                                                                                                                                                                                                                                                                                                                                           | -X INSIDE CAULK OUTLET<br>HUB OUTLET W/GASKET (2", 3", & 4"                                                 |
|           | -41 CLAMP RING AND FLANGE                                                                                                                                                                                                                          | -Z NO-HUB OUTLET                  | -31 GALVANIZED CAST IRON PARTS                                                                                                                                                                                                                                                                                                                                                                        | -Y HUB OUTLET W/GASKET (2", 3", & 4"<br>SIZES ONLY)                                                         |
|           |                                                                                                                                                                                                                                                    |                                   |                                                                                                                                                                                                                                                                                                                                                                                                       | -Z NO-HUB OUTLET                                                                                            |
|           |                                                                                                                                                                                                                                                    |                                   |                                                                                                                                                                                                                                                                                                                                                                                                       |                                                                                                             |
| 215       | DATE OF LAST CHANGE: 04/23/15<br>DIMENSIONS ARE SUBJECT TO MANUFACTURERS<br>TOLERANCES AND CHANGE WITHOUT NOTICE:<br>WE CAN ASSUME WO RESPONSIBILITY FOR<br>USE OF SUPERSEDED GO DATA.<br>MICHIGAN CITY, INDIA                                     |                                   | DATE OF LAST CHANGE: 04/23/15<br>DIMENSIONS ARE SUBJECT TO MANUFACTURERS<br>TOLERANCES AND CHANGE WITHOUT NOTICE<br>WE CAN ASSUME WO RESPONSIBILITY FOR<br>USE OF SUPERBED OR YOD DATA.<br>MICHIGAN CITY, INDI/                                                                                                                                                                                       |                                                                                                             |