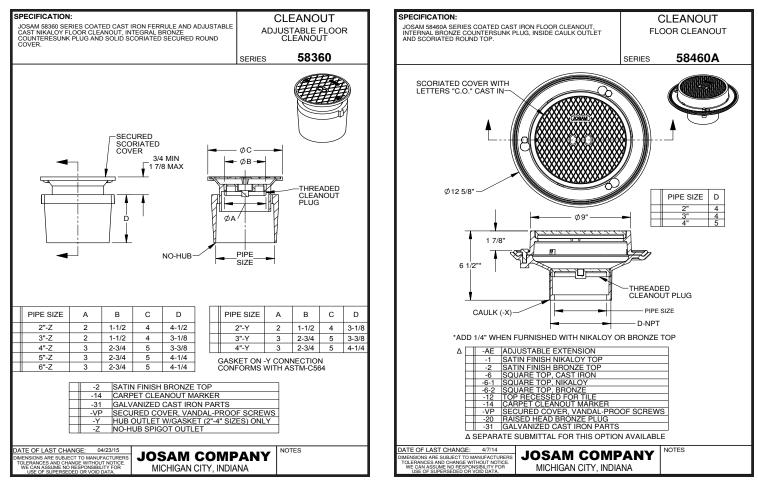

2

N

| SPECIFICATION:                                                                                                                                                                                                                                                                                                                                                                                       |                                                                                                                                                                     | SPECIFICATION:                                                                                                                                                                                                     |                                                                                                                                         |
|------------------------------------------------------------------------------------------------------------------------------------------------------------------------------------------------------------------------------------------------------------------------------------------------------------------------------------------------------------------------------------------------------|---------------------------------------------------------------------------------------------------------------------------------------------------------------------|--------------------------------------------------------------------------------------------------------------------------------------------------------------------------------------------------------------------|-----------------------------------------------------------------------------------------------------------------------------------------|
| JOSAM 5000-1-5D SERIES COATED CAST IRON KLEENATRON® II<br>LEVELEZE® FLOOR CLEANOUT, INTERNAL ABS CLEANOUT PLUG,<br>ADJUSTABLE CAST IRON HOUSING WITH SPECIAL-DUTY<br>SCORIATED SECURED ROUND LAMINATED SATIN NIKALOY COVER.                                                                                                                                                                          | CLEANOUT<br>ROUND NIKALOY LAMINATE TOP                                                                                                                              | JOSAM 5500-1-SQ SERIES COATED CAST IRON KLEENATRON® II<br>LEVELEZE® FLOOR CLEANOUT, INTERNAL ABS CLEANOUT PLUG,<br>ADJUSTABLE CAST IRON HOUSING WITH MEDIUM-DUTY SCORIATED<br>SECURED SQUARE SATIN NIKALOY COVER.  | CLEANOUT<br>SQUARE NIKALOY TOP                                                                                                          |
|                                                                                                                                                                                                                                                                                                                                                                                                      | SERIES 55000-1-SD                                                                                                                                                   |                                                                                                                                                                                                                    | SERIES 55000-1-SQ                                                                                                                       |
| FLANGE STANDARD ON 4" -X AND 6" SIZES.                                                                                                                                                                                                                                                                                                                                                               |                                                                                                                                                                     | FLANGE STANARD ON 4" -X AND 6" SIZES                                                                                                                                                                               |                                                                                                                                         |
|                                                                                                                                                                                                                                                                                                                                                                                                      | ADJUSTABLE CAST<br>IRON BUSHING<br>OPTIONAL (-41)<br>CLAMP RING<br>OPTIONAL (-F)<br>FLANGE<br>THREADED<br>ABS PLUG                                                  | X-MIN<br>Y-MAX<br>Y-MAX<br>PIPE<br>ØD<br>ØC                                                                                                                                                                        | OPTIONAL (-41)<br>FLANGE<br>OPTIONAL (-F)<br>FLANGE<br>THREADED<br>ABS PLUG                                                             |
| PIPE SIZE     A     B     C     D       2"     6-9/16     3-3/4     7-1/2     5-9/16       3"     6-9/16     3-3/4     7-1/2     5-9/16       4"     6-9/16     3-3/4     7-1/2     5-9/16       4"     6-9/16     3-3/4     7-1/2     5-9/16       4"-X     8-3/16     4-1/4     9-3/16     7       5"-Z     6-9/16     3-3/4     7-1/2     5-9/16       6"-Z     8-3/16     4-1/4     9-3/16     7 | X     Y       3     4-1/2       3     4-1/2       2     7/8       4-1/2     2.7/8       2-7/8     4-9/16       3     4-1/2       2.7/8     4-9/16                   | 3"     5-3/8     3-3/4     7-1/2     5-9/16     2       4"     5-3/8     3-3/4     7-1/2     5-9/16     2       4"-X     7     4-1/4     9-3/16     7                                                              | X     Y       2-1/8     3-5/8       2-1/8     3-5/8       2-1/8     3-5/8       2     3-11/16       2-1/8     3-5/8       2     3-11/16 |
| X     -1-SD     SPECIAL-DUTY SATIN FINISH NIKALOY TOP                                                                                                                                                                                                                                                                                                                                                | F FLANGE ONLY<br>F FLANGE FLANGE<br>FC CARPET CLEANOUT FLANGE COVER<br>X INSIDE CAULK OUTLET<br>HUB OUTLET WIGASKET (2°, 3°, 8.4°<br>SIZES ONLY)<br>Z NO-HUB OUTLET | -14 CARPET CLEANOUT MARKER -WF WIDE -VP SECURED COVER, VANDAL-PROOF SCREWS -CFCCCARF -22 TAPER THREAD BRONZE PLUG -31 GALVANIZED CAST IRON PARTS -Y HUB                                                            | GE ONLY<br>FLANGE<br>ET CLEANOUT FLANGE COVER<br>E CAULK OUTLET<br>DUTLET W/GASKET (2°, 3°, 4° SIZES ONLY)<br>UB OUTLET                 |
| DATE OF LAST CHANGE: 05/23/15<br>DMIENSIONS ARE SUBJECT TO MANUFACTURERS<br>TOLERANCES AND CHANGE WITHOUT NOTICE.<br>WE CAN ASSUME WO RESPONSIBILITY FOR<br>USE OF SUPERSEDED OR VOID DATA.<br>DISC OF SUPERSEDED OR VOID DATA.                                                                                                                                                                      |                                                                                                                                                                     | DATE OF LAST CHANGE: 04/23/15<br>DIMENSIONS ARE SUBJECT TO MANUFACTURERS<br>TOLERANCES AND CHANGE WITHOUT NOTICE<br>WE CAN ASSUME NO RESPONSIBILITY FOR<br>USE OF SUPERSEDED OR VOID DATA.<br>MICHIGAN CITY, INDIA |                                                                                                                                         |

Cleanouts

|           | SPECIFICATION:                                                                                                                                                                                                                                     | CLEANOUT                          | SPECIFICATION:                                                                                                                                                                                                                                                                                                                                                                                        | CLEANOUT                                                                                                    |
|-----------|----------------------------------------------------------------------------------------------------------------------------------------------------------------------------------------------------------------------------------------------------|-----------------------------------|-------------------------------------------------------------------------------------------------------------------------------------------------------------------------------------------------------------------------------------------------------------------------------------------------------------------------------------------------------------------------------------------------------|-------------------------------------------------------------------------------------------------------------|
| Cleanouts | JOSAM 55000-1-13 SERIES COATED CAST IRON KLEENATRON® II<br>LEVELEZE® FLOOR CLEANOUT, INTERNAL ABS CLEANOUT PLUG,                                                                                                                                   | ROUND TERRAZZO TOP                | JOSAM 55000-2-SD SERIES COATED CAST IRON KLEENATRON® II<br>LEVELEZE® FLOOR CLEANOUT, INTERNAL ABS CLEANOUT PLUG,                                                                                                                                                                                                                                                                                      | ROUND BRONZE LAMINATE TOP                                                                                   |
|           | ADJUSTABLE CAST IRON HOUSING WITH MEDIUM-DUTY<br>SCORIATED SECURED ROUND SATIN NIKALOY COVER RECESSED                                                                                                                                              |                                   | ADJUSTABLE CAST IRON HOUSING WITH SPECIAL-DUTY<br>SCORIATED SECURED ROUND LAMINATED SATIN BRONZE COVER.                                                                                                                                                                                                                                                                                               |                                                                                                             |
| nou       | FOR TERRAZZO FLOORING.                                                                                                                                                                                                                             | SERIES 55000-1-13                 |                                                                                                                                                                                                                                                                                                                                                                                                       | SERIES 55000-2-SD                                                                                           |
| uts       | FLANGE STANDARD ON 4" -X AND 6" SIZES.                                                                                                                                                                                                             |                                   | FLANGE STANDARD ON 4" -X AND 6" SIZES.                                                                                                                                                                                                                                                                                                                                                                |                                                                                                             |
|           | PIPE SIZE     A     B     C     D       2"     5-1/4     3-3/4     7-1/2     5-9/16       3"     5-1/4     3-3/4     7-1/2     5-9/16       4"     5-1/4     3-3/4     7-1/2     5-9/16       4"     5-1/4     3-3/4     7-1/2     5-9/16       4" |                                   | PIPE SIZE     A     B     C     D       2"     6-9/16     3-3/4     7-1/2     5-9/16       3"     6-9/16     3-3/4     7-1/2     5-9/16       4"     6-9/16     3-3/4     7-1/2     5-9/16       4"     6-9/16     3-3/4     7-1/2     5-9/16       4" -X     8-3/16     4-1/4     9-3/16     7       5"-Z     6-9/16     3-3/4     7-1/2     5-9/16       6"-Z     8-3/16     4-1/4     9-3/16     7 | X     Y       3     4-1/2       3     4-1/2       2-7/8     4-9/16       3     4-1/2       2-7/8     4-9/16 |
|           |                                                                                                                                                                                                                                                    | F FLANGE ONLY                     | X -2-SD SPECIAL-DUTY SATIN FINISH BRONZE TOP                                                                                                                                                                                                                                                                                                                                                          | -F FLANGE ONLY                                                                                              |
|           |                                                                                                                                                                                                                                                    | CFC CARPET CLEANOUT FLANGE COVER  | -14 CARPET CLEANOUT MARKER -                                                                                                                                                                                                                                                                                                                                                                          | WF WIDE FLANGE                                                                                              |
|           | -22 TAPER THREAD BRONZE PLUG                                                                                                                                                                                                                       | HUB OUTLET W/GASKET (2", 3", & 4" |                                                                                                                                                                                                                                                                                                                                                                                                       | CFC CARPET CLEANOUT FLANGE COVER                                                                            |
|           | -31 GALVANIZED CAST IRON PARTS                                                                                                                                                                                                                     | SIZES UNLY)                       | -22 TAPER THREAD BRONZE PLUG -31 GALVANIZED CAST IRON PARTS                                                                                                                                                                                                                                                                                                                                           | -X INSIDE CAULK OUTLET<br>HUB OUTLET W/GASKET (2", 3", & 4"                                                 |
|           | -41 CLAMP RING AND FLANGE                                                                                                                                                                                                                          | -Z NO-HUB OUTLET                  | -31 GALVANIZED CAST IRON PARTS                                                                                                                                                                                                                                                                                                                                                                        | -Y HUB OUTLET W/GASKET (2", 3", & 4"<br>SIZES ONLY)                                                         |
|           |                                                                                                                                                                                                                                                    |                                   |                                                                                                                                                                                                                                                                                                                                                                                                       | -Z NO-HUB OUTLET                                                                                            |
|           |                                                                                                                                                                                                                                                    |                                   |                                                                                                                                                                                                                                                                                                                                                                                                       |                                                                                                             |
| 215       | DATE OF LAST CHANGE: 04/23/15<br>DIMENSIONS ARE SUBJECT TO MANUFACTURERS<br>TOLERANCES AND CHANGE WITHOUT NOTICE:<br>WE CAN ASSUME WO RESPONSIBILITY FOR<br>USE OF SUPERSEDED GO DATA.<br>MICHIGAN CITY, INDIA                                     |                                   | DATE OF LAST CHANGE: 04/23/15<br>DIMENSIONS ARE SUBJECT TO MANUFACTURERS<br>TOLERANCES AND CHANGE WITHOUT NOTICE<br>WE CAN ASSUME WO RESPONSIBILITY FOR<br>USE OF SUPERBED OR YOD DATA.<br>MICHIGAN CITY, INDI/                                                                                                                                                                                       |                                                                                                             |