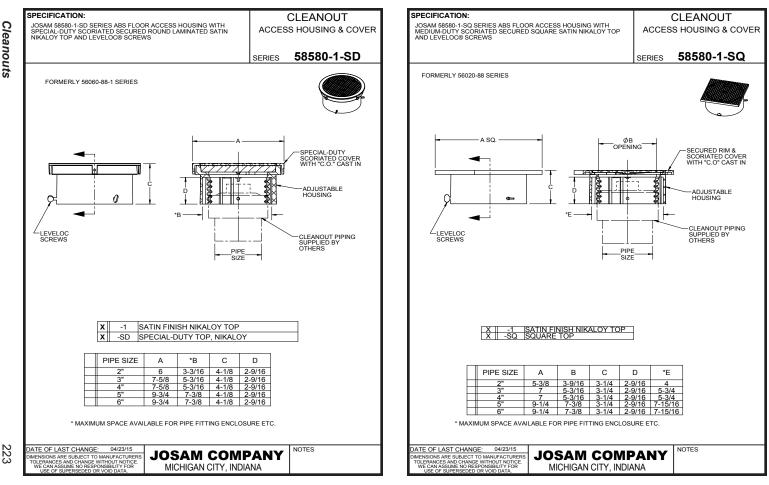

2

N

| SPECIFICATION:                                                                                                                                                                                                                                                                                                                                                                                       |                                                                                                                                                                     | SPECIFICATION:                                                                                                                                                                                                     |                                                                                                                                         |
|------------------------------------------------------------------------------------------------------------------------------------------------------------------------------------------------------------------------------------------------------------------------------------------------------------------------------------------------------------------------------------------------------|---------------------------------------------------------------------------------------------------------------------------------------------------------------------|--------------------------------------------------------------------------------------------------------------------------------------------------------------------------------------------------------------------|-----------------------------------------------------------------------------------------------------------------------------------------|
| JOSAM 5000-1-5D SERIES COATED CAST IRON KLEENATRON® II<br>LEVELEZE® FLOOR CLEANOUT, INTERNAL ABS CLEANOUT PLUG,<br>ADJUSTABLE CAST IRON HOUSING WITH SPECIAL-DUTY<br>SCORIATED SECURED ROUND LAMINATED SATIN NIKALOY COVER.                                                                                                                                                                          | CLEANOUT<br>ROUND NIKALOY LAMINATE TOP                                                                                                                              | JOSAM 5500-1-SQ SERIES COATED CAST IRON KLEENATRON® II<br>LEVELEZE® FLOOR CLEANOUT, INTERNAL ABS CLEANOUT PLUG,<br>ADJUSTABLE CAST IRON HOUSING WITH MEDIUM-DUTY SCORIATED<br>SECURED SQUARE SATIN NIKALOY COVER.  | CLEANOUT<br>SQUARE NIKALOY TOP                                                                                                          |
|                                                                                                                                                                                                                                                                                                                                                                                                      | SERIES 55000-1-SD                                                                                                                                                   |                                                                                                                                                                                                                    | SERIES 55000-1-SQ                                                                                                                       |
| FLANGE STANDARD ON 4" -X AND 6" SIZES.                                                                                                                                                                                                                                                                                                                                                               |                                                                                                                                                                     | FLANGE STANARD ON 4" -X AND 6" SIZES                                                                                                                                                                               |                                                                                                                                         |
|                                                                                                                                                                                                                                                                                                                                                                                                      | ADJUSTABLE CAST<br>IRON BUSHING<br>OPTIONAL (-41)<br>CLAMP RING<br>OPTIONAL (-F)<br>FLANGE<br>THREADED<br>ABS PLUG                                                  | X-MIN<br>Y-MAX<br>Y-MAX<br>PIPE<br>ØD<br>ØC                                                                                                                                                                        | OPTIONAL (-41)<br>FLANGE<br>OPTIONAL (-F)<br>FLANGE<br>THREADED<br>ABS PLUG                                                             |
| PIPE SIZE     A     B     C     D       2"     6-9/16     3-3/4     7-1/2     5-9/16       3"     6-9/16     3-3/4     7-1/2     5-9/16       4"     6-9/16     3-3/4     7-1/2     5-9/16       4"     6-9/16     3-3/4     7-1/2     5-9/16       4"-X     8-3/16     4-1/4     9-3/16     7       5"-Z     6-9/16     3-3/4     7-1/2     5-9/16       6"-Z     8-3/16     4-1/4     9-3/16     7 | X     Y       3     4-1/2       3     4-1/2       2     7/8       4-1/2     2.7/8       2-7/8     4-9/16       3     4-1/2       2.7/8     4-9/16                   | 3"     5-3/8     3-3/4     7-1/2     5-9/16     2       4"     5-3/8     3-3/4     7-1/2     5-9/16     2       4"-X     7     4-1/4     9-3/16     7                                                              | X     Y       2-1/8     3-5/8       2-1/8     3-5/8       2-1/8     3-5/8       2     3-11/16       2-1/8     3-5/8       2     3-11/16 |
| X     -1-SD     SPECIAL-DUTY SATIN FINISH NIKALOY TOP                                                                                                                                                                                                                                                                                                                                                | F FLANGE ONLY<br>F FLANGE FLANGE<br>FC CARPET CLEANOUT FLANGE COVER<br>X INSIDE CAULK OUTLET<br>HUB OUTLET WIGASKET (2°, 3°, 8.4°<br>SIZES ONLY)<br>Z NO-HUB OUTLET | -14 CARPET CLEANOUT MARKER -WF WIDE -VP SECURED COVER, VANDAL-PROOF SCREWS -CFCCCARF -22 TAPER THREAD BRONZE PLUG -31 GALVANIZED CAST IRON PARTS -Y HUB                                                            | GE ONLY<br>FLANGE<br>ET CLEANOUT FLANGE COVER<br>E CAULK OUTLET<br>DUTLET W/GASKET (2°, 3°, 4° SIZES ONLY)<br>UB OUTLET                 |
| DATE OF LAST CHANGE: 05/23/15<br>DMIENSIONS ARE SUBJECT TO MANUFACTURERS<br>TOLERANCES AND CHANGE WITHOUT NOTICE.<br>WE CAN ASSUME WO RESPONSIBILITY FOR<br>USE OF SUPERSEDED OR VOID DATA.<br>DISC OF SUPERSEDED OR VOID DATA.                                                                                                                                                                      |                                                                                                                                                                     | DATE OF LAST CHANGE: 04/23/15<br>DIMENSIONS ARE SUBJECT TO MANUFACTURERS<br>TOLERANCES AND CHANGE WITHOUT NOTICE<br>WE CAN ASSUME NO RESPONSIBILITY FOR<br>USE OF SUPERSEDED OR VOID DATA.<br>MICHIGAN CITY, INDIA |                                                                                                                                         |

Cleanouts

|           | SPECIFICATION:                                                                                                                                                                                                                                     | CLEANOUT                          | SPECIFICATION:                                                                                                                                                                                                                                                                                                                                                                                        | CLEANOUT                                                                                                    |
|-----------|----------------------------------------------------------------------------------------------------------------------------------------------------------------------------------------------------------------------------------------------------|-----------------------------------|-------------------------------------------------------------------------------------------------------------------------------------------------------------------------------------------------------------------------------------------------------------------------------------------------------------------------------------------------------------------------------------------------------|-------------------------------------------------------------------------------------------------------------|
| Cleanouts | JOSAM 55000-1-13 SERIES COATED CAST IRON KLEENATRON® II<br>LEVELEZE® FLOOR CLEANOUT, INTERNAL ABS CLEANOUT PLUG,                                                                                                                                   | ROUND TERRAZZO TOP                | JOSAM 55000-2-SD SERIES COATED CAST IRON KLEENATRON® II<br>LEVELEZE® FLOOR CLEANOUT, INTERNAL ABS CLEANOUT PLUG,                                                                                                                                                                                                                                                                                      | ROUND BRONZE LAMINATE TOP                                                                                   |
|           | ADJUSTABLE CAST IRON HOUSING WITH MEDIUM-DUTY<br>SCORIATED SECURED ROUND SATIN NIKALOY COVER RECESSED                                                                                                                                              |                                   | ADJUSTABLE CAST IRON HOUSING WITH SPECIAL-DUTY<br>SCORIATED SECURED ROUND LAMINATED SATIN BRONZE COVER.                                                                                                                                                                                                                                                                                               |                                                                                                             |
| nou       | FOR TERRAZZO FLOORING.                                                                                                                                                                                                                             | SERIES 55000-1-13                 |                                                                                                                                                                                                                                                                                                                                                                                                       | SERIES 55000-2-SD                                                                                           |
| uts       | FLANGE STANDARD ON 4" -X AND 6" SIZES.                                                                                                                                                                                                             |                                   | FLANGE STANDARD ON 4" -X AND 6" SIZES.                                                                                                                                                                                                                                                                                                                                                                |                                                                                                             |
|           | PIPE SIZE     A     B     C     D       2"     5-1/4     3-3/4     7-1/2     5-9/16       3"     5-1/4     3-3/4     7-1/2     5-9/16       4"     5-1/4     3-3/4     7-1/2     5-9/16       4"     5-1/4     3-3/4     7-1/2     5-9/16       4" |                                   | PIPE SIZE     A     B     C     D       2"     6-9/16     3-3/4     7-1/2     5-9/16       3"     6-9/16     3-3/4     7-1/2     5-9/16       4"     6-9/16     3-3/4     7-1/2     5-9/16       4"     6-9/16     3-3/4     7-1/2     5-9/16       4" -X     8-3/16     4-1/4     9-3/16     7       5"-Z     6-9/16     3-3/4     7-1/2     5-9/16       6"-Z     8-3/16     4-1/4     9-3/16     7 | X     Y       3     4-1/2       3     4-1/2       2-7/8     4-9/16       3     4-1/2       2-7/8     4-9/16 |
|           |                                                                                                                                                                                                                                                    | F FLANGE ONLY                     | X -2-SD SPECIAL-DUTY SATIN FINISH BRONZE TOP                                                                                                                                                                                                                                                                                                                                                          | -F FLANGE ONLY                                                                                              |
|           |                                                                                                                                                                                                                                                    | CFC CARPET CLEANOUT FLANGE COVER  | -14 CARPET CLEANOUT MARKER -                                                                                                                                                                                                                                                                                                                                                                          | WF WIDE FLANGE                                                                                              |
|           | -22 TAPER THREAD BRONZE PLUG                                                                                                                                                                                                                       | HUB OUTLET W/GASKET (2", 3", & 4" |                                                                                                                                                                                                                                                                                                                                                                                                       | CFC CARPET CLEANOUT FLANGE COVER                                                                            |
|           | -31 GALVANIZED CAST IRON PARTS                                                                                                                                                                                                                     | SIZES UNLY)                       | -22 TAPER THREAD BRONZE PLUG -31 GALVANIZED CAST IRON PARTS                                                                                                                                                                                                                                                                                                                                           | -X INSIDE CAULK OUTLET<br>HUB OUTLET W/GASKET (2", 3", & 4"                                                 |
|           | -41 CLAMP RING AND FLANGE                                                                                                                                                                                                                          | -Z NO-HUB OUTLET                  | -31 GALVANIZED CAST IRON PARTS                                                                                                                                                                                                                                                                                                                                                                        | -Y HUB OUTLET W/GASKET (2", 3", & 4"<br>SIZES ONLY)                                                         |
|           |                                                                                                                                                                                                                                                    |                                   |                                                                                                                                                                                                                                                                                                                                                                                                       | -Z NO-HUB OUTLET                                                                                            |
|           |                                                                                                                                                                                                                                                    |                                   |                                                                                                                                                                                                                                                                                                                                                                                                       |                                                                                                             |
| 215       | DATE OF LAST CHANGE: 04/23/15<br>DIMENSIONS ARE SUBJECT TO MANUFACTURERS<br>TOLERANCES AND CHANGE WITHOUT NOTICE:<br>WE CAN ASSUME WO RESPONSIBILITY FOR<br>USE OF SUPERSEDED GO DATA.<br>MICHIGAN CITY, INDIA                                     |                                   | DATE OF LAST CHANGE: 04/23/15<br>DIMENSIONS ARE SUBJECT TO MANUFACTURERS<br>TOLERANCES AND CHANGE WITHOUT NOTICE<br>WE CAN ASSUME WO RESPONSIBILITY FOR<br>USE OF SUPERBED OR YOD DATA.<br>MICHIGAN CITY, INDI/                                                                                                                                                                                       |                                                                                                             |