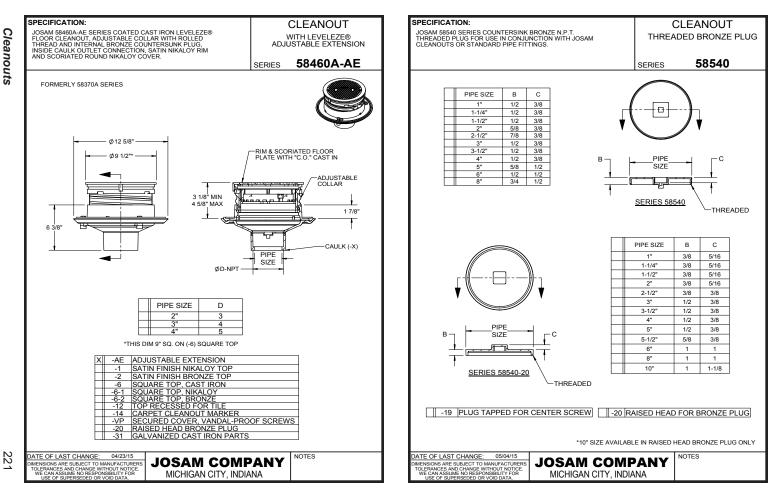

2

N

| SPECIFICATION:                                                                                                                                                                                                                                                                                                                                                                                       |                                                                                                                                                                     | SPECIFICATION:                                                                                                                                                                                                     |                                                                                                                                         |
|------------------------------------------------------------------------------------------------------------------------------------------------------------------------------------------------------------------------------------------------------------------------------------------------------------------------------------------------------------------------------------------------------|---------------------------------------------------------------------------------------------------------------------------------------------------------------------|--------------------------------------------------------------------------------------------------------------------------------------------------------------------------------------------------------------------|-----------------------------------------------------------------------------------------------------------------------------------------|
| JOSAM 5000-1-5D SERIES COATED CAST IRON KLEENATRON® II<br>LEVELEZE® FLOOR CLEANOUT, INTERNAL ABS CLEANOUT PLUG,<br>ADJUSTABLE CAST IRON HOUSING WITH SPECIAL-DUTY<br>SCORIATED SECURED ROUND LAMINATED SATIN NIKALOY COVER.                                                                                                                                                                          | CLEANOUT<br>ROUND NIKALOY LAMINATE TOP                                                                                                                              | JOSAM 5500-1-SQ SERIES COATED CAST IRON KLEENATRON® II<br>LEVELEZE® FLOOR CLEANOUT, INTERNAL ABS CLEANOUT PLUG,<br>ADJUSTABLE CAST IRON HOUSING WITH MEDIUM-DUTY SCORIATED<br>SECURED SQUARE SATIN NIKALOY COVER.  | CLEANOUT<br>SQUARE NIKALOY TOP                                                                                                          |
|                                                                                                                                                                                                                                                                                                                                                                                                      | SERIES 55000-1-SD                                                                                                                                                   |                                                                                                                                                                                                                    | SERIES 55000-1-SQ                                                                                                                       |
| FLANGE STANDARD ON 4" -X AND 6" SIZES.                                                                                                                                                                                                                                                                                                                                                               |                                                                                                                                                                     | FLANGE STANARD ON 4" -X AND 6" SIZES                                                                                                                                                                               |                                                                                                                                         |
|                                                                                                                                                                                                                                                                                                                                                                                                      | ADJUSTABLE CAST<br>IRON BUSHING<br>OPTIONAL (-41)<br>CLAMP RING<br>OPTIONAL (-F)<br>FLANGE<br>THREADED<br>ABS PLUG                                                  | X-MIN<br>Y-MAX<br>Y-MAX<br>PIPE<br>ØD<br>ØC                                                                                                                                                                        | OPTIONAL (-41)<br>FLANGE<br>OPTIONAL (-F)<br>FLANGE<br>THREADED<br>ABS PLUG                                                             |
| PIPE SIZE     A     B     C     D       2"     6-9/16     3-3/4     7-1/2     5-9/16       3"     6-9/16     3-3/4     7-1/2     5-9/16       4"     6-9/16     3-3/4     7-1/2     5-9/16       4"     6-9/16     3-3/4     7-1/2     5-9/16       4"-X     8-3/16     4-1/4     9-3/16     7       5"-Z     6-9/16     3-3/4     7-1/2     5-9/16       6"-Z     8-3/16     4-1/4     9-3/16     7 | X     Y       3     4-1/2       3     4-1/2       2     7/8       4-1/2     2.7/8       2-7/8     4-9/16       3     4-1/2       2.7/8     4-9/16                   | 3"     5-3/8     3-3/4     7-1/2     5-9/16     2       4"     5-3/8     3-3/4     7-1/2     5-9/16     2       4"-X     7     4-1/4     9-3/16     7                                                              | X     Y       2-1/8     3-5/8       2-1/8     3-5/8       2-1/8     3-5/8       2     3-11/16       2-1/8     3-5/8       2     3-11/16 |
| X     -1-SD     SPECIAL-DUTY SATIN FINISH NIKALOY TOP                                                                                                                                                                                                                                                                                                                                                | F FLANGE ONLY<br>F FLANGE FLANGE<br>FC CARPET CLEANOUT FLANGE COVER<br>X INSIDE CAULK OUTLET<br>HUB OUTLET WIGASKET (2°, 3°, 8.4°<br>SIZES ONLY)<br>Z NO-HUB OUTLET | -14 CARPET CLEANOUT MARKER -WF WIDE -VP SECURED COVER, VANDAL-PROOF SCREWS -CFCCCARF -22 TAPER THREAD BRONZE PLUG -31 GALVANIZED CAST IRON PARTS -Y HUB                                                            | GE ONLY<br>FLANGE<br>ET CLEANOUT FLANGE COVER<br>E CAULK OUTLET<br>DUTLET W/GASKET (2°, 3°, 4° SIZES ONLY)<br>UB OUTLET                 |
| DATE OF LAST CHANGE: 05/23/15<br>DMIENSIONS ARE SUBJECT TO MANUFACTURERS<br>TOLERANCES AND CHANGE WITHOUT NOTICE.<br>WE CAN ASSUME WO RESPONSIBILITY FOR<br>USE OF SUPERSEDED OR VOID DATA.<br>DISC OF SUPERSEDED OR VOID DATA.                                                                                                                                                                      |                                                                                                                                                                     | DATE OF LAST CHANGE: 04/23/15<br>DIMENSIONS ARE SUBJECT TO MANUFACTURERS<br>TOLERANCES AND CHANGE WITHOUT NOTICE<br>WE CAN ASSUME NO RESPONSIBILITY FOR<br>USE OF SUPERSEDED OR VOID DATA.<br>MICHIGAN CITY, INDIA |                                                                                                                                         |

Cleanouts

|           | SPECIFICATION:                                                                                                                                                                                                                                     | CLEANOUT                          | SPECIFICATION:                                                                                                                                                                                                                                                                                                                                                                                        | CLEANOUT                                                                                                    |
|-----------|----------------------------------------------------------------------------------------------------------------------------------------------------------------------------------------------------------------------------------------------------|-----------------------------------|-------------------------------------------------------------------------------------------------------------------------------------------------------------------------------------------------------------------------------------------------------------------------------------------------------------------------------------------------------------------------------------------------------|-------------------------------------------------------------------------------------------------------------|
| Cleanouts | JOSAM 55000-1-13 SERIES COATED CAST IRON KLEENATRON® II<br>LEVELEZE® FLOOR CLEANOUT, INTERNAL ABS CLEANOUT PLUG,                                                                                                                                   | ROUND TERRAZZO TOP                | JOSAM 55000-2-SD SERIES COATED CAST IRON KLEENATRON® II<br>LEVELEZE® FLOOR CLEANOUT, INTERNAL ABS CLEANOUT PLUG,                                                                                                                                                                                                                                                                                      | ROUND BRONZE LAMINATE TOP                                                                                   |
|           | ADJUSTABLE CAST IRON HOUSING WITH MEDIUM-DUTY<br>SCORIATED SECURED ROUND SATIN NIKALOY COVER RECESSED                                                                                                                                              |                                   | ADJUSTABLE CAST IRON HOUSING WITH SPECIAL-DUTY<br>SCORIATED SECURED ROUND LAMINATED SATIN BRONZE COVER.                                                                                                                                                                                                                                                                                               |                                                                                                             |
| nou       | FOR TERRAZZO FLOORING.                                                                                                                                                                                                                             | SERIES 55000-1-13                 |                                                                                                                                                                                                                                                                                                                                                                                                       | SERIES 55000-2-SD                                                                                           |
| uts       | FLANGE STANDARD ON 4" -X AND 6" SIZES.                                                                                                                                                                                                             |                                   | FLANGE STANDARD ON 4" -X AND 6" SIZES.                                                                                                                                                                                                                                                                                                                                                                |                                                                                                             |
|           | PIPE SIZE     A     B     C     D       2"     5-1/4     3-3/4     7-1/2     5-9/16       3"     5-1/4     3-3/4     7-1/2     5-9/16       4"     5-1/4     3-3/4     7-1/2     5-9/16       4"     5-1/4     3-3/4     7-1/2     5-9/16       4" |                                   | PIPE SIZE     A     B     C     D       2"     6-9/16     3-3/4     7-1/2     5-9/16       3"     6-9/16     3-3/4     7-1/2     5-9/16       4"     6-9/16     3-3/4     7-1/2     5-9/16       4"     6-9/16     3-3/4     7-1/2     5-9/16       4" -X     8-3/16     4-1/4     9-3/16     7       5"-Z     6-9/16     3-3/4     7-1/2     5-9/16       6"-Z     8-3/16     4-1/4     9-3/16     7 | X     Y       3     4-1/2       3     4-1/2       2-7/8     4-9/16       3     4-1/2       2-7/8     4-9/16 |
|           |                                                                                                                                                                                                                                                    | F FLANGE ONLY                     | X -2-SD SPECIAL-DUTY SATIN FINISH BRONZE TOP                                                                                                                                                                                                                                                                                                                                                          | -F FLANGE ONLY                                                                                              |
|           |                                                                                                                                                                                                                                                    | CFC CARPET CLEANOUT FLANGE COVER  | -14 CARPET CLEANOUT MARKER -                                                                                                                                                                                                                                                                                                                                                                          | WF WIDE FLANGE                                                                                              |
|           | -22 TAPER THREAD BRONZE PLUG                                                                                                                                                                                                                       | HUB OUTLET W/GASKET (2", 3", & 4" |                                                                                                                                                                                                                                                                                                                                                                                                       | CFC CARPET CLEANOUT FLANGE COVER                                                                            |
|           | -31 GALVANIZED CAST IRON PARTS                                                                                                                                                                                                                     | SIZES UNLY)                       | -22 TAPER THREAD BRONZE PLUG -31 GALVANIZED CAST IRON PARTS                                                                                                                                                                                                                                                                                                                                           | -X INSIDE CAULK OUTLET<br>HUB OUTLET W/GASKET (2", 3", & 4"                                                 |
|           | -41 CLAMP RING AND FLANGE                                                                                                                                                                                                                          | -Z NO-HUB OUTLET                  | -31 GALVANIZED CAST IRON PARTS                                                                                                                                                                                                                                                                                                                                                                        | -Y HUB OUTLET W/GASKET (2", 3", & 4"<br>SIZES ONLY)                                                         |
|           |                                                                                                                                                                                                                                                    |                                   |                                                                                                                                                                                                                                                                                                                                                                                                       | -Z NO-HUB OUTLET                                                                                            |
|           |                                                                                                                                                                                                                                                    |                                   |                                                                                                                                                                                                                                                                                                                                                                                                       |                                                                                                             |
| 215       | DATE OF LAST CHANGE: 04/23/15<br>DIMENSIONS ARE SUBJECT TO MANUFACTURERS<br>TOLERANCES AND CHANGE WITHOUT NOTICE:<br>WE CAN ASSUME WO RESPONSIBILITY FOR<br>USE OF SUPERSEDED GO DATA.<br>MICHIGAN CITY, INDIA                                     |                                   | DATE OF LAST CHANGE: 04/23/15<br>DIMENSIONS ARE SUBJECT TO MANUFACTURERS<br>TOLERANCES AND CHANGE WITHOUT NOTICE<br>WE CAN ASSUME WO RESPONSIBILITY FOR<br>USE OF SUPERBED OR YOD DATA.<br>MICHIGAN CITY, INDI/                                                                                                                                                                                       |                                                                                                             |